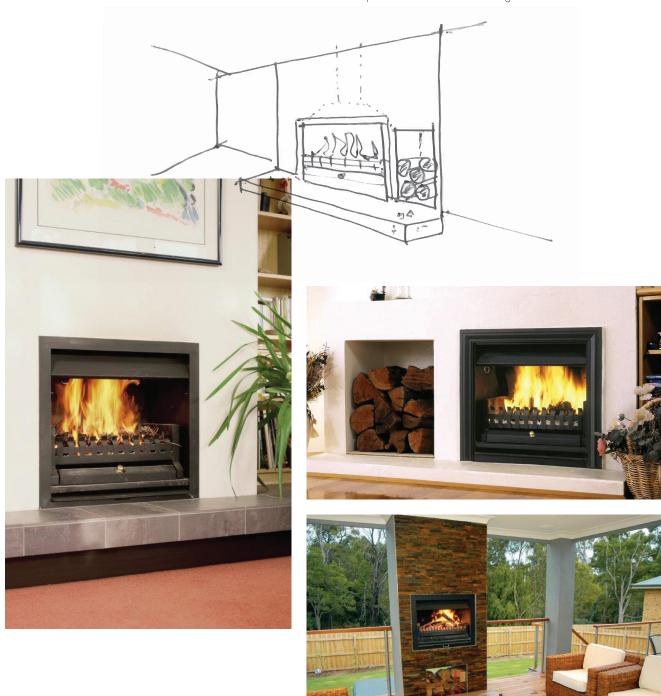

## ENGINEERED TO WORK BRILLIANTLY

The Ligna series of open fronted wood fire inserts are a stunning addition to any environment. Apart from being economical to install, the Ligna series produces brilliant radiant and convection heat much more efficiently than a conventional masonry fireplace. Its unique heat exchange design traps hot air which would of otherwise been lost up the chimney and circulates it through natural convection into the room so the heat is kept inside the room where you want it.

- New or existing applications
- ← Hide away safety screen

- √ Timber frame for new installs with non combustible enclosure
- ← Conceived, designed and built in Australia
   ...
   — Conceived, designed and built in Australia
   — Conceived and designed and built in Australia
   — Conceived and designed and