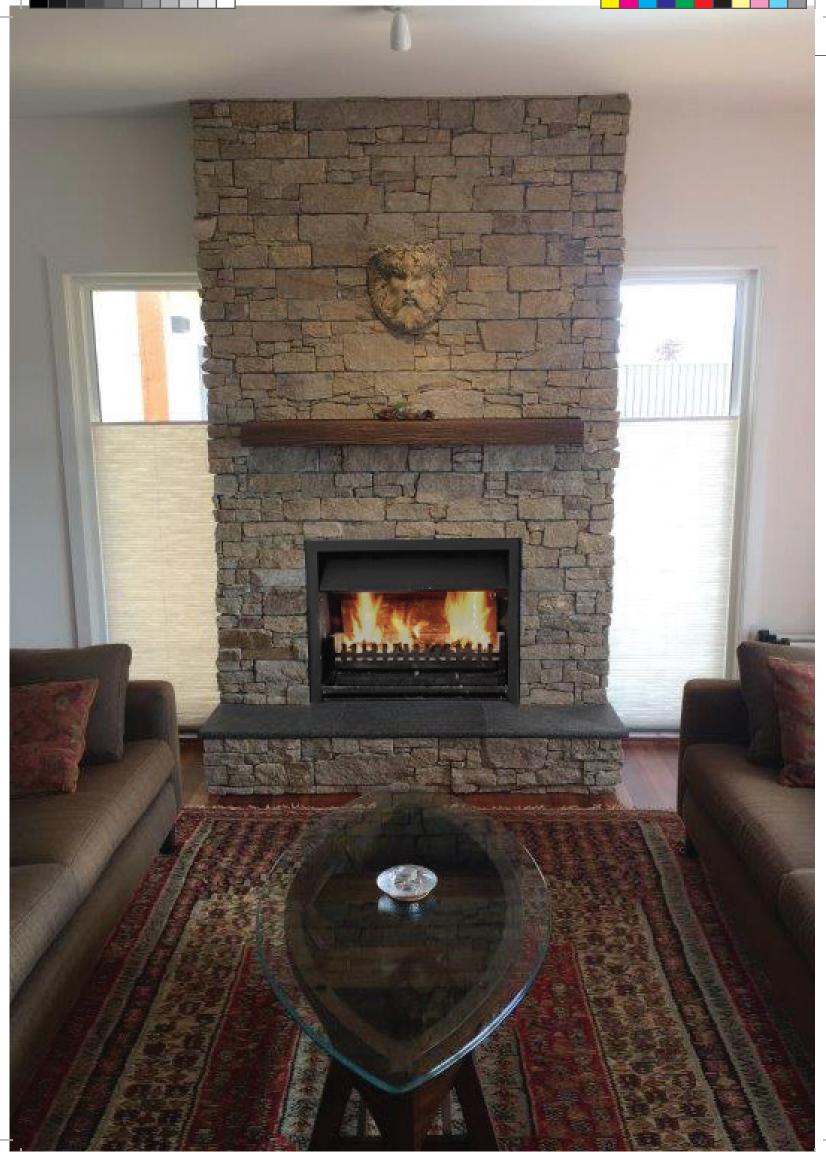

## ENGINEERED TO WORK BRILLIANTLY

The Ligna series of open fronted wood fire inserts are a stunning addition to any environment. Apart from being economical to install, the Ligna series produces brilliant radiant and convection heat much more efficiently than a conventional masonry fireplace. Its unique heat exchange design traps hot air which would of otherwise been lost up the chimney and circulates it through natural convection into the room so the heat is kept inside the room where you want it.