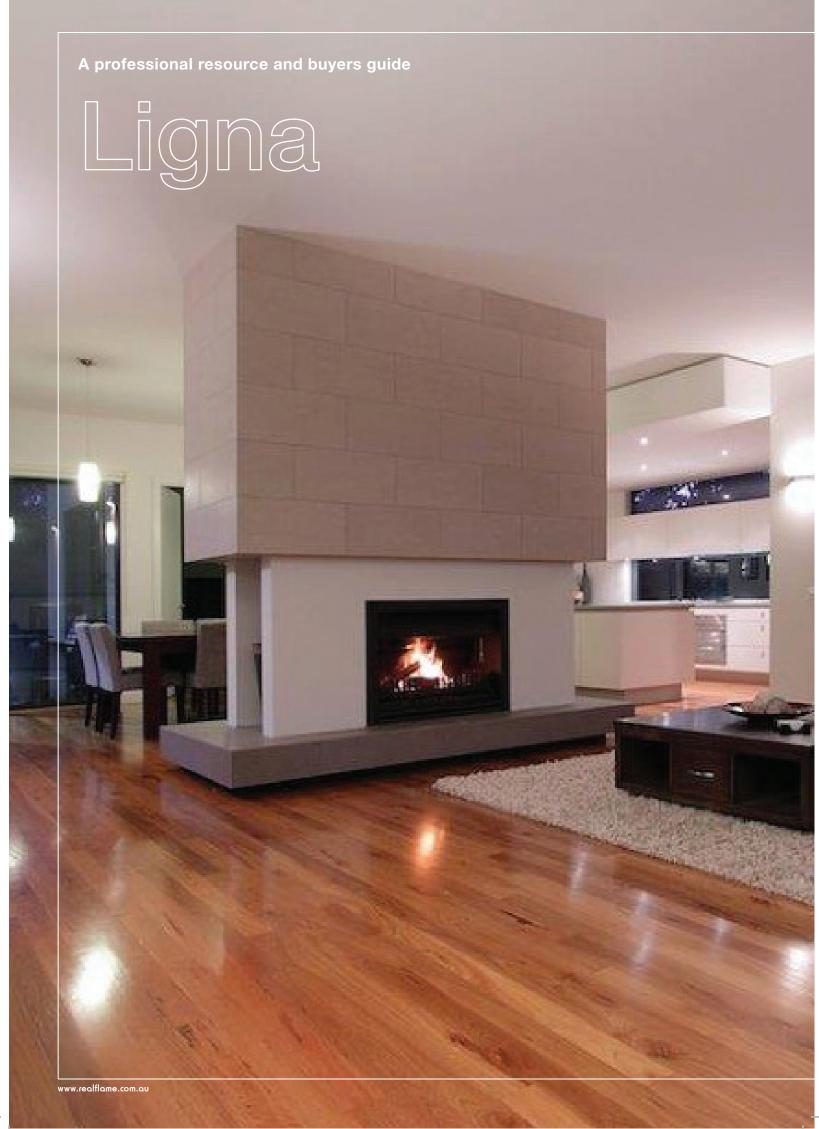

## LIGNA

700 | 800 | 900

## ENGINEERED TO WORK BRILLIANTLY

The Ligna series of open fronted wood fire inserts are a stunning addition to any environment. Apart from being economical to install, the Ligna series produces brilliant radiant and convection heat much more efficiently than a conventional masonry fireplace. Its unique heat exchange design traps hot air which would of otherwise been lost up the chimney and circulates it through natural convection into the room so the heat is kept inside the room where you want it.