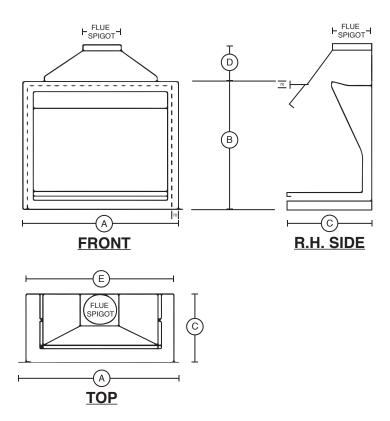

## LIGNA

|     | А    | В   | С   | D   | Е   | Flue Diameter (mm) |       | Heats         |
|-----|------|-----|-----|-----|-----|--------------------|-------|---------------|
|     |      |     |     |     |     | Inner              | Outer | up to<br>(m2) |
| 700 | 780  | 706 | 450 | 205 | 680 | 229                | 280   | 165           |
| 800 | 900  | 715 | 475 | 230 | 800 | 254                | 305   | 185           |
| 900 | 1020 | 780 | 500 | 260 | 920 | 280                | 330   | 200           |

All measurements in millimetres (mm)

Note: The m2 heating capacity will vary depending on location, insulation values and other thermal influences. Speak with your sales consultant if unsure.

The Real Flame Ligna series has been tested and certified to AS2918-1990 for safe installations and AS4013 for low emission (Exempt)