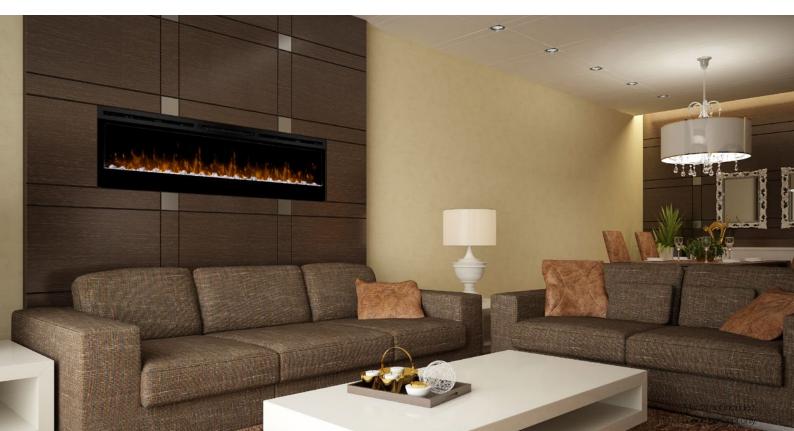

## 74" Wall Mounted Electric Fire

Sparkling with intensity in a full spectrum of RGB colours, the Prism effect illuminates the diamond-like acrylic ice ember bed in a show-stopping effect. Complete with a powerful and efficient fan-forced heater, this fireplace adds comfort and ambiance to any space. Plugged in or hard-wired, hung on the wall or built-in; the Prism Series is beautifully versatile.

The original Dimplex Flame Effect  $^{\text{TM}}$ 

Choice of: Acrylic ice media bed or white pebbles

Media Accent Colours

1200W fan heater

Wired, Seamless Design Designed for built-in installations wired directly to a dedicated circuit for a clean, custom appearance.

Hanging glass design

Flexible installation – fully-recessed or surface mounted (plug in)

Remote thermostat control

Multi-function remote

LED lighting

All-season flames

Cool-touch glass

Plug & play