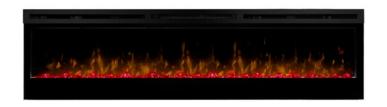

## 74" Wall Mounted Electric Fire

Sparkling with intensity in a full spectrum of RGB colours, the Prism effect illuminates the diamond-like acrylic ice ember bed in a show-stopping effect. Complete with a powerful and efficient fan-forced heater, this fireplace adds comfort and ambiance to any space. Plugged in or hard-wired, hung on the wall or built-in; the Prism Series is beautifully versatile.

The original Dimplex Flame Effect  $^{\text{TM}}$ 

Choice of: Acrylic ice media bed or white pebbles

Media Accent Colours

1200W fan heater

Wired, Seamless Design Designed for built-in installations wired directly to a dedicated circuit for a clean, custom appearance.

Hanging glass design

Flexible installation – fully-recessed or surface mounted (plug in)

Remote thermostat control

Multi-function remote

LED lighting

All-season flames

Cool-touch glass

Plug & play