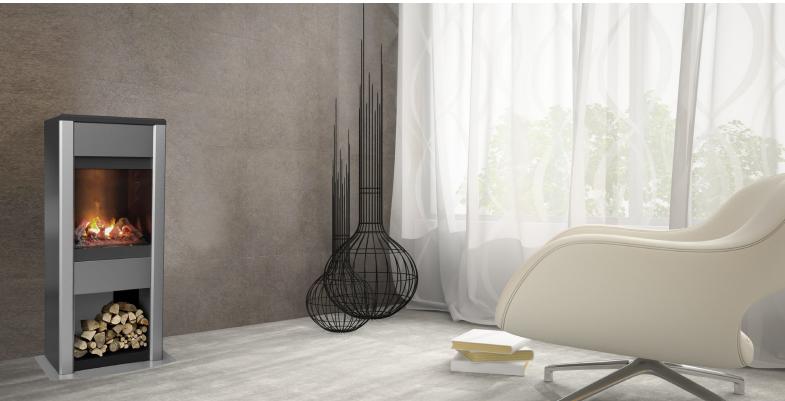

## Cubic

Taking inspiration from industrial interior design trends, the Cubic is a striking piece that combines form and function.

- Stylish contemporary fire with fully controllable, silent 3D Opti-myst flame and smoke effect
- Suitable to move from room to room
- Silent flame and smoke effect operation
- 2kW heat output with two heat settings
- Log fuel bed
- Storage compartment
- Easy fill water tank offers up to 8 hours of continuous operation before refilling is required
- Remote control
- Dual stage heater with thermostatic control
- Gunmetal grey with charcoal accents
- Dimensions (mm): 1270h x 670w x 420d