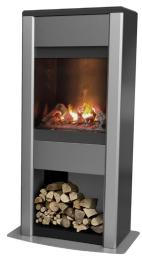

## Cubic

Taking inspiration from industrial interior design trends, the Cubic is a striking piece that combines form and function.

- Stylish contemporary fire with fully controllable, silent 3D Opti-myst flame and smoke effect
- Suitable to move from room to room
- Silent flame and smoke effect operation
- 2kW heat output with two heat settings
- Log fuel bed
- Storage compartment
- Easy fill water tank offers up to 8 hours of continuous operation before refilling is required
- Remote control
- Dual stage heater with thermostatic control
- Gunmetal grey with charcoal accents
- Dimensions (mm): 1270h x 670w x 420d