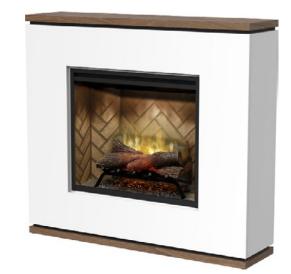

## Strata

The Strata mantle package is the perfect complement for modern decors. This sleek fireplace utilises Revillusion Flame technology - A clear view through the lifelike flames, to the full brick interior, captures the charm of a wood-burning fireplace.

- 2kW heat output
- Revillusion<sup>™</sup> Flame technology Flames are larger, brighter and more random, appearing from within the logs
- Mood lighting customise the firebox glow with a choice of warm hues.
- Set up in minutes, no expensive installation or venting required
- Colour enhancement adjust the flame base to red or blue.
- Realogs Plus a full grate of life-size hardwood-cast logs, tiered for greater depth.
- Full Brick-surround firebox
- Brightness flicker & ambient light sensor
- Can be moved from room to room
- White & walnut veneer finish
- Modern styling
- Dimensions (mm): 1228h x 1355w x 334d

| Model                     | STA20-AU             |
|---------------------------|----------------------|
| Firebox                   | RBF30-AU             |
| Wattage (watts)           | 2000                 |
| Volts                     | 240                  |
| Amps                      | 10                   |
| Dimensions (mm)           | 1228h x 1355w x 334d |
| Framing Dimensions (mm)** | NA                   |
| Heat Settings             | 2                    |
| Thermostat Control        | Yes                  |
| Finish                    | White / Wood         |
| Remote Control            | Yes                  |
| Replacement Warranty      | 1yr                  |