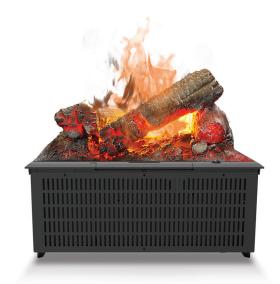

## Cassette 400

Optimyst cassettes can be the vital ingredient for creating an individual piece of bespoke furniture or an eye-catching focal point.

- Realistic Optimyst flame and smoke effect
- Fully variable flame and smoke intensity control
- Remote control
- No heat Aesthetic only
- Medium width Opti-myst Cassette 400
- Dimensions (mm): 171h x 405w x 216d

| Model#                  | CAS400NH           |
|-------------------------|--------------------|
| Dimensions (mm)         | 171h x 405w x 216d |
| Framing dimensions      | N/A                |
| Wattage (watts)         | N/A                |
| Replacement Warranty    | 2yr                |
| Heat Settings           | N/A                |
| Thermostat Control      | N/A                |
| Overheat Protection     | N/A                |
| Flame Intensity Control | Yes                |
| Finish                  | Black              |
| Remote Control          | Yes                |