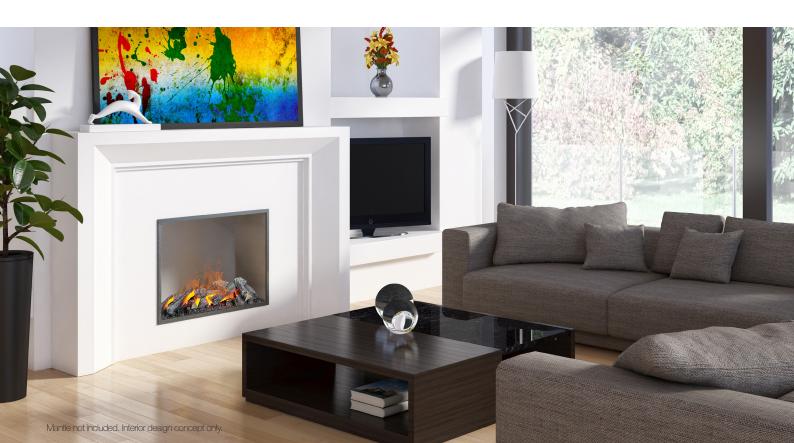

## Cassette 400

Optimyst cassettes can be the vital ingredient for creating an individual piece of bespoke furniture or an eye-catching focal point.

- Realistic Optimyst flame and smoke effect
- Fully variable flame and smoke intensity control
- Remote control
- No heat Aesthetic only
- Medium width Opti-myst Cassette 400
- Dimensions (mm): 171h x 405w x 216d