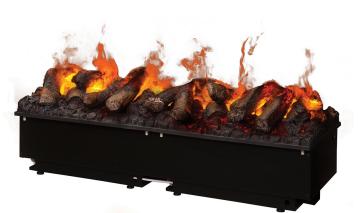

## Cassette 500 / 1000

Our longest Opti-myst® cassette, spans 3 feet (1 m) and can be connected in a series of cassettes for dramatic linear installations impossible to achieve with gas fireplaces. For the first time these Opti-myst fires can be plumbed to the water supply – removing the need to regularly fill up the bottle. These cassettes can also be connected in series, giving greater flexibility to designs. To further enhance the experience, the cassettes have added sound effects which offer the warming atmosphere of a crackling blaze.

- Enhanced Opti-myst cassettes
- Realistic Opti-myst flame and smoke effect
- Can be plumbed to water supply or bottle fed
- Can be connected in series to other 500 or 1000 cassettes
- Fully variable flame and smoke effect
- No heat Aesthetic only
- Adjustable sound
- LED glowing log bed
- Sound effect of crackling logs
- Remote control
- (CAS500) Dimensions (mm): 240h x 508w x 354d
- (CAS1000) Dimensions (mm): 240h x 1017w x 354d