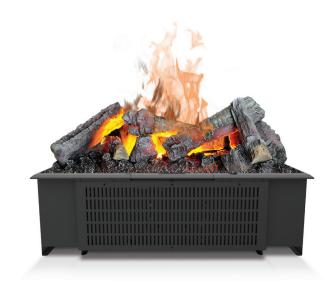

## Cassette 600

Optimyst cassettes can be the vital ingredient for creating an individual piece of bespoke furniture or an eye-catching focal point.

- Realistic Optimyst flame and smoke effect
- Fully variable flame and smoke intensity control
- Remote control
- No heat Aesthetic only
- Large width Opti-myst Cassette 600
- Dimensions (mm): 171h x 564w x 216d

| Model#                  | CAS600NH           |
|-------------------------|--------------------|
| Dimensions (mm)         | 171h x 564w x 216d |
| Framing dimensions      | N/A                |
| Wattage (watts)         | N/A                |
| Replacement Warranty    | 2yr                |
| Heat Settings           | N/A                |
| Thermostat Control      | N/A                |
| Overheat Protection     | N/A                |
| Flame Intensity Control | Yes                |
| Finish                  | Black              |
| Remote Control          | Yes                |