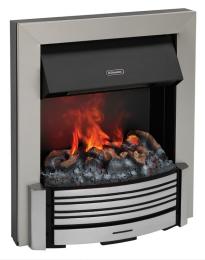

## Sacramento

The Sacramento offers unrivalled elegance and style. With a polished chrome finish, and sleek solid lines, this is a truly striking addition to your home. Insert this fire into an existing fireplace or build your own mantle to suit the decor of your home.

- Stylish contemporary inset fire with 3D Opti-myst flame and smoke effect
- 2kW heat output with two heat settings
- Flame effect can be used independently of heat source
- Silent flame and smoke effect operation
- Suitable to move from room to room
- Easy fill water tank offers up to 8 hours of continuous operation before refilling is required
- Log fuel bed
- Fully variable flame and smoke intensity control
- Thermostat control
- Remote control
- Inset depth of just 65mm
- Chrome effect finish
- Dimensions (mm): 620h x 520w x 220d