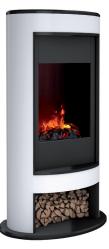

## Мосса

The Mocca is a statement piece, showcasing the revolutionary 3D Opti-myst flame and smoke effect in a minimalist curved arctic white surround. Its cutting-edge design will fit perfectly in the modern home.

- Stylish contemporary fire with fully controllable, silent 3D Opti-myst flame and smoke effect
- Suitable to move from room to room
- Silent flame and smoke effect operation
- 2kW heat output with two heat settings
- Log fuel bed
- Storage compartment
- Dual stage heater with thermostatic control
- Easy fill water tank offers up to 8 hours of continuous operation before refilling is required
- Remote control
- Arctic white with black accents
- Dimensions (mm): 1430h x 775w x 447d