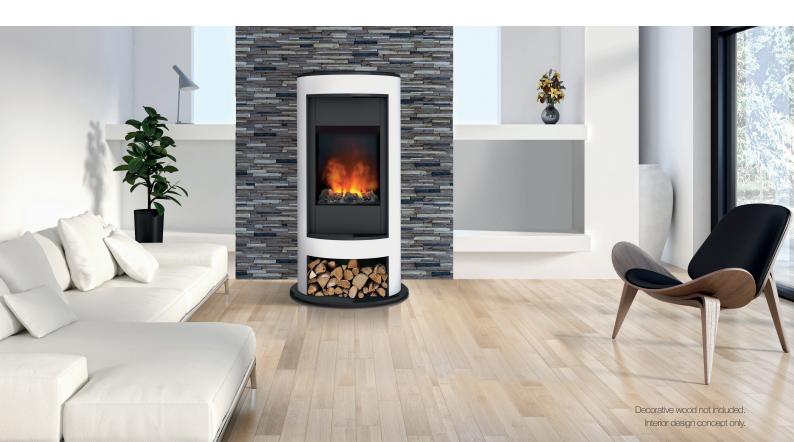

## Мосса

The Mocca is a statement piece, showcasing the revolutionary 3D Opti-myst flame and smoke effect in a minimalist curved arctic white surround. Its cutting-edge design will fit perfectly in the modern home.

- Stylish contemporary fire with fully controllable, silent 3D Opti-myst flame and smoke effect
- Suitable to move from room to room
- Silent flame and smoke effect operation
- 2kW heat output with two heat settings
- Log fuel bed
- Storage compartment
- Dual stage heater with thermostatic control
- Easy fill water tank offers up to 8 hours of continuous operation before refilling is required
- Remote control
- Arctic white with black accents
- Dimensions (mm): 1430h x 775w x 447d