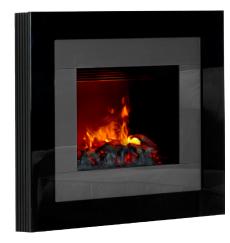

## Redway

The Redway. A beautifully designed wall mounted fire, finished with a high gloss fascia that is accented with the metallic lustre of anthracite.

- Wall-mounted fire with 3D Opti-myst flame and smoke effect
- Open fronted design
- 2kW heat output with two heat settings
- Flame effect can be used independent of heat source
- Silent flame and smoke effect operation
- Suitable to move from room to room
- Easy fill water tank offers up to 8 hours of continuous operation before refilling is required
- Fully variable flame and smoke intensity control
- Thermostat control
- Remote control
- Black finish with anthracite
- Total depth of just 181 mm
- Suitable for recessing so that only the frame protrudes (see instructions)
- Dimensions (mm): 690h x 760w x 181d