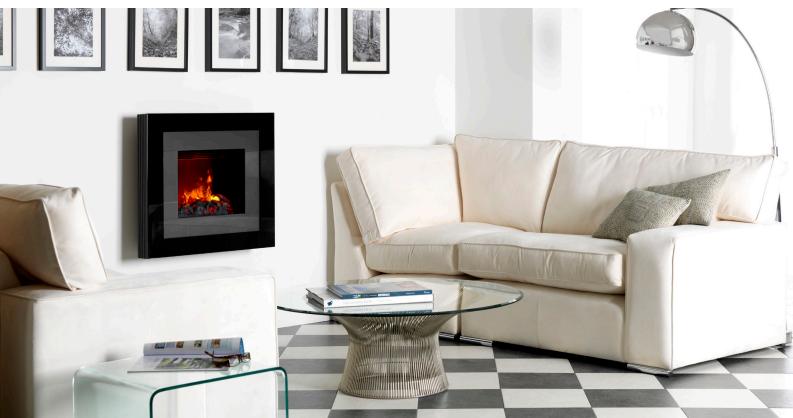

## Redway

The Redway. A beautifully designed wall mounted fire, finished with a high gloss fascia that is accented with the metallic lustre of anthracite.

- Wall-mounted fire with 3D Opti-myst flame and smoke effect
- Open fronted design
- 2kW heat output with two heat settings
- Flame effect can be used independent of heat source
- Silent flame and smoke effect operation
- Suitable to move from room to room
- Easy fill water tank offers up to 8 hours of continuous operation before refilling is required
- Fully variable flame and smoke intensity control
- Thermostat control
- Remote control
- Black finish with anthracite
- Total depth of just 181 mm
- Suitable for recessing so that only the frame protrudes (see instructions)
- Dimensions (mm): 690h x 760w x 181d