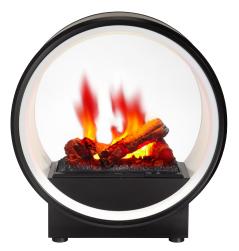

## Rondo

The Rondo, with its open front and back, is the perfect way to express Opti-myst 3D electric flame. Portable and modern, it is ideal for adding a touch of contemporary sophistication to any room.

- Stylish contemporary fire with fully controllable, silent 3D Opti-myst flame and smoke effect
- Open back and front for 360 viewing
- Suitable to move from room to room
- Silent flame and smoke effect operation
- No heater included flame effect only
- Log fuel bed
- Easy fill water tank offers up to 8 hours of continuous operation before refilling is required
- Remote control
- Black and white finish
- Dimensions (mm): 700h x 650w x 290d