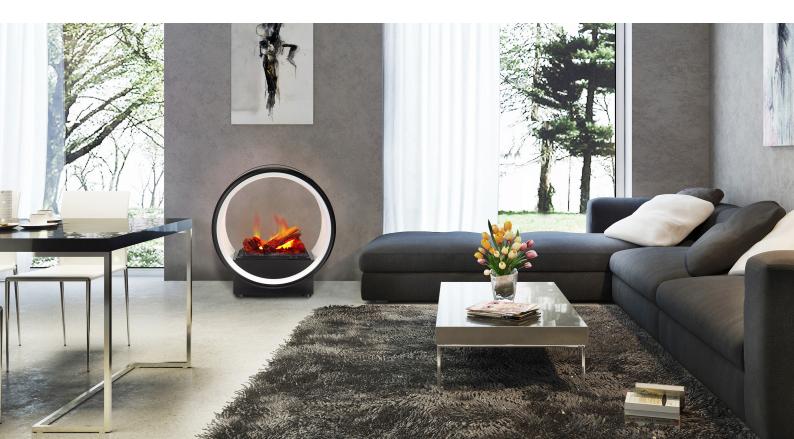

## Rondo

The Rondo, with its open front and back, is the perfect way to express Opti-myst 3D electric flame. Portable and modern, it is ideal for adding a touch of contemporary sophistication to any room.

- Stylish contemporary fire with fully controllable, silent 3D Opti-myst flame and smoke effect
- Open back and front for 360 viewing
- Suitable to move from room to room
- Silent flame and smoke effect operation
- No heater included flame effect only
- Log fuel bed
- Easy fill water tank offers up to 8 hours of continuous operation before refilling is required
- Remote control
- Black and white finish
- Dimensions (mm): 700h x 650w x 290d