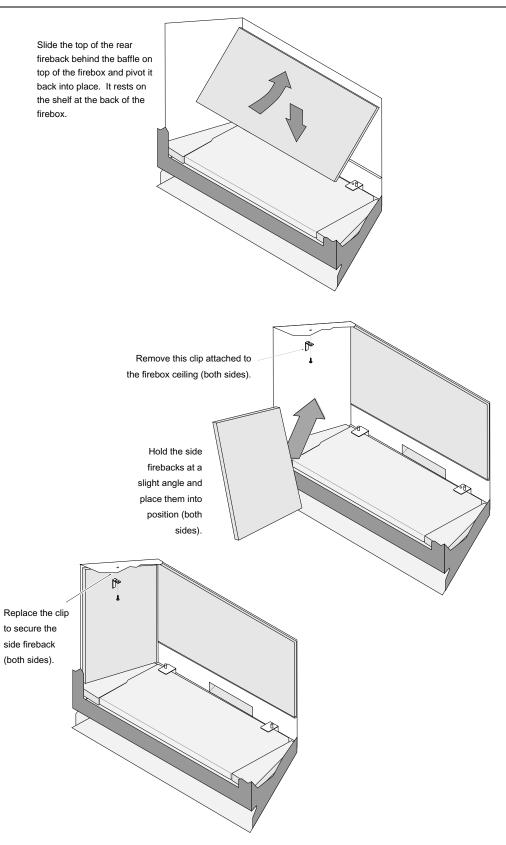

### Installation

**WARNING** Turn off gas to the appliance and make sure it has fully cooled prior to conducting service.

- 1 Remove the glass frame and logs (see the manual for details).
- 2 Follow the steps below to install the firebacks (see illustrations on the following page).
  - a) For the DVS GSR bend the accent light down (if installed) and install the rear fireback shelf (see illustration below).
  - b) Install the rear fireback (see illustration on the following page).
  - c) Install the side firebacks (see illustration on the following page).
  - d) For the DVS GSR, return the accent light to the correct configuration.
  - e) Replace the burner.
- 3 Restore the appliance to the correct configuration.