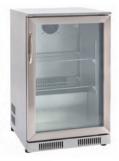

## 1 Door (118LTR) BAR FRIDGE | MODEL No. GMF118

Single Door compressor refrigerator • Elegant stainless steel finish • Low noise operation • Adjustable thermostat • Magnetic door seal • Double glazed glass door • Adjustable feet • Supplied fully assembled • Overall dimension – 503mmW x 503mmD x 840mmH