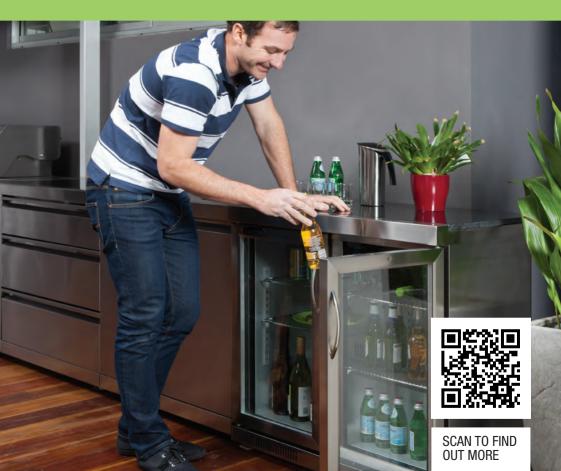

## **Casmate**

THE OUTDOORS MADE EASY

**The Gasmate Bar Fridge Range** features an elegant stainless steel finish with glass doors, making them perfect for alfresco areas.