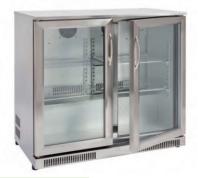

## 2 Door (228LTR) BAR FRIDGE | MODEL No. GMF228

2 Door compressor refrigerator • Elegant stainless steel finish • Low noise operation • Adjustable thermostat • Magnetic door seal • Double glazed glass doors • Adjustable feet • Supplied fully assembled • Overall dimension – 903mmW x 503mmD x 840mmH