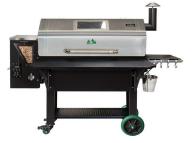

18 LB **HOPPER** 

DIRECT

**CURRENT** 

CONTROLLER

WiFi smart control, with dual meat

probes, & new USB

charging port.

DIGITAL

Wi Fi

# THE NEW GMG PRIME

## **NEW FEATURES**

LARGER 18 LB HOPPER AshVac SYSTEM DC DIGITAL CONTROLLER **DUAL MEAT PROBES USB PORT** 

EXTERNAL HEAT SHIELD ADJUSTER

WIDER & STRONGER LEGS LARGER CASTER WHEELS

LARGER ALL-TERRAIN GREEN WHEELS

SIDE SHELF HANGERS

MODEL NAME PLATES

**BLACK WARNING LABEL PLATES** 

WiFi SMART CONTROL

**BOTTLE OPENER** 

**GRILL LID WINDOW** 

HOPPER WINDOW

**BUILT-IN FRONT SHELF** 

**BUILT-IN BOTTOM SHELF** 