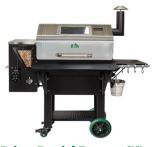

18 LB **HOPPER** 

DIRECT

**CURRENT** 

CONTROLLER

WiFi smart control, with dual meat

probes, & new USB

charging port.

DIGITAL

Wi Fi

# THE NEW GMG PRIME





## **NEW FEATURES**

LARGER 18 LB HOPPER AshVac SYSTEM DC DIGITAL CONTROLLER **DUAL MEAT PROBES USB PORT** 

EXTERNAL HEAT SHIELD ADJUSTER

WIDER & STRONGER LEGS LARGER CASTER WHEELS

LARGER ALL-TERRAIN GREEN WHEELS

SIDE SHELF HANGERS

MODEL NAME PLATES

**BLACK WARNING LABEL PLATES** 

WiFi SMART CONTROL

**BOTTLE OPENER** 

**GRILL LID WINDOW** 

HOPPER WINDOW

**BUILT-IN FRONT SHELF** 

**BUILT-IN BOTTOM SHELF** 

### **PDBWF**



**Prime Daniel Boone** 

#### **PDBWFSS**



**Prime Daniel Boone - SS** 

#### **PJBWF**



**Prime Iim Bowie** 

#### **PJBWFSS**



**Prime Iim Bowie - SS**