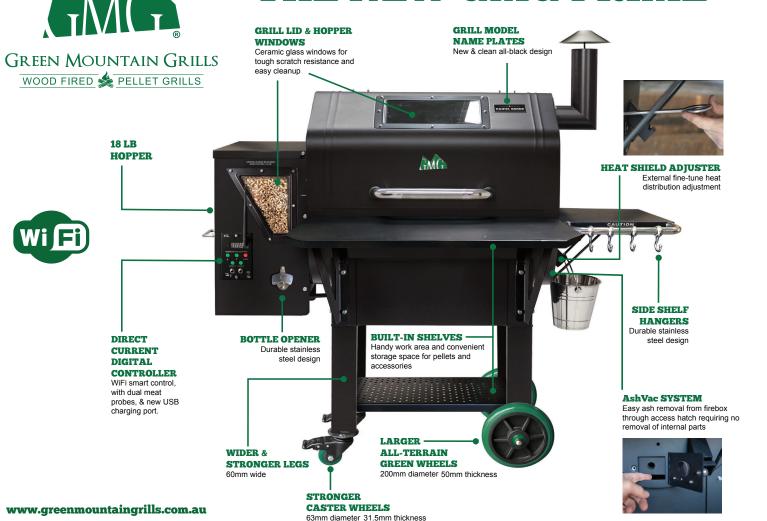

# THE NEW GMG PRIME

## **NEW FEATURES**

LARGER 18 LB HOPPER AshVac SYSTEM DC DIGITAL CONTROLLER **DUAL MEAT PROBES USB PORT** 

EXTERNAL HEAT SHIELD ADJUSTER

WIDER & STRONGER LEGS LARGER CASTER WHEELS

LARGER ALL-TERRAIN GREEN WHEELS

SIDE SHELF HANGERS

MODEL NAME PLATES

**BLACK WARNING LABEL PLATES** 

WiFi SMART CONTROL

**BOTTLE OPENER** 

**GRILL LID WINDOW** 

HOPPER WINDOW

**BUILT-IN FRONT SHELF** 

**BUILT-IN BOTTOM SHELF** 

18 LB **HOPPER** 

DIRECT

**CURRENT** 

CONTROLLER

WiFi smart control, with dual meat

probes, & new USB

charging port.

DIGITAL

Wi Fi