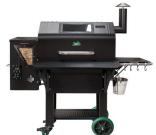

18 LB **HOPPER** 

DIRECT

**CURRENT** 

CONTROLLER

WiFi smart control, with dual meat

probes, & new USB

charging port.

DIGITAL

Wi Fi

# THE NEW GMG PRIME





## **NEW FEATURES**

LARGER 18 LB HOPPER AshVac SYSTEM DC DIGITAL CONTROLLER **DUAL MEAT PROBES USB PORT** 

EXTERNAL HEAT SHIELD ADJUSTER

WIDER & STRONGER LEGS LARGER CASTER WHEELS

LARGER ALL-TERRAIN GREEN WHEELS

SIDE SHELF HANGERS

MODEL NAME PLATES

**BLACK WARNING LABEL PLATES** 

WiFi SMART CONTROL

**BOTTLE OPENER** 

**GRILL LID WINDOW** 

HOPPER WINDOW

**BUILT-IN FRONT SHELF** 

**BUILT-IN BOTTOM SHELF** 

### **PDBWF**



**Prime Daniel Boone** 

#### **PDBWFSS**



**Prime Daniel Boone - SS** 

#### **PJBWF**



**Prime Iim Bowie** 

#### **PJBWFSS**



**Prime Iim Bowie - SS**