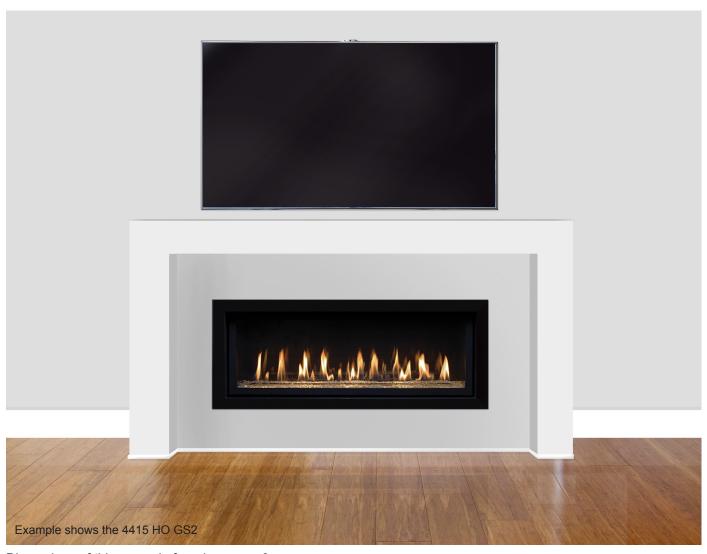

# Scenario 3 - Wrap Around Wall / Shelf / Mantel

In this scenario the wall is partly built out from the face of the fireplace by 100mm in depth to create a shelf effect. This wall in then extended down creating a wrap around shelf. This example is achieved by using mantel clearances shown in the installation manual of each fireplace.

Dimensions of this example found on page 8