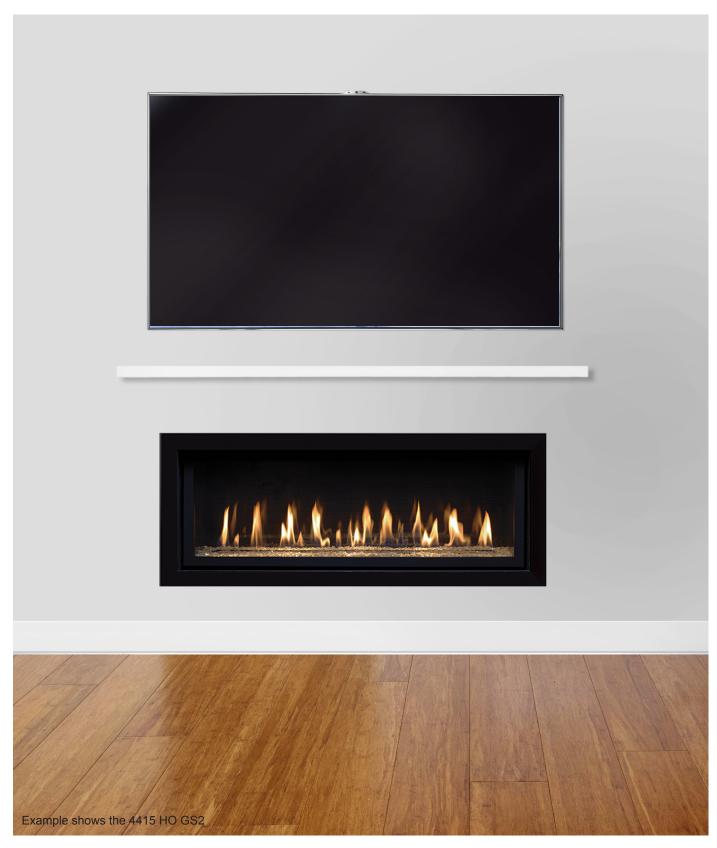

## Scenario 2 - Shelf Above

In this scenario the fireplace is installed flush with the wall and a deflection shelf is absorbing and deflecting the heat from the fireplace away from the face of the TV above. In this example it is assumed that the shelf above is timber and therefore combustible. The mantel clearances shown in the installation manual have been used. If the shelf/deflector was a non-combustible this shelf could be lower.