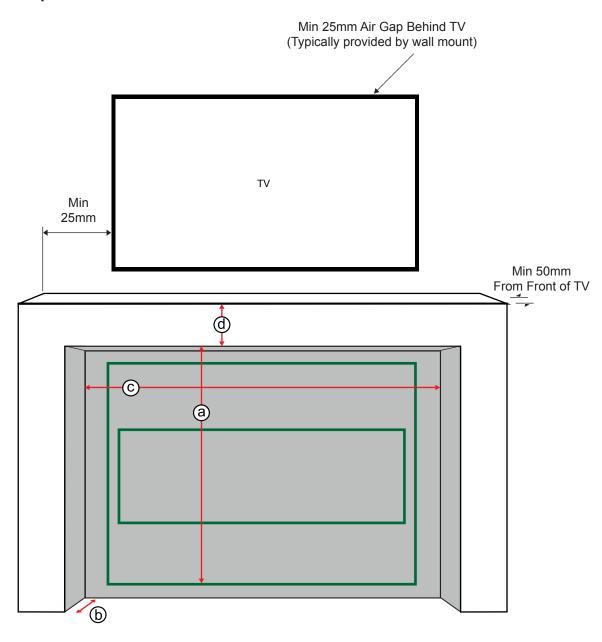

# Scenario 3 - Wrap Around Wall / Shelf / Mantel

In this scenario the wall is partly built out from the face of the fireplace by 100mm in depth to create a shelf effect. This wall in then extended down creating a wrap around shelf. This example is achieved by using mantel clearances shown in the installation manual of each fireplace.

# Scenario 3 - Wrap Around Wall / Shelf / Mantel

#### Minimum Dimensions

|            | Lopi 3615 | Lopi 4415      | Lopi 6015 | = Firebox<br>= 9mm Non-                       |
|------------|-----------|----------------|-----------|-----------------------------------------------|
| <b>a</b>   | 1067mm*   | 1067mm*        | 1067mm*   | Combustible FC                                |
| Ф          | 200mm     | 200mm          | 200mm     | Sheet/tile (Including upper & inside returns) |
| ©          | 1160mm    | 1360mm         | 1800mm    | inside returns)                               |
| <b>(d)</b> | Su        | iggested 150mm |           |                                               |

<sup>\*</sup>From base of firebox, based on **(b)** being 200mm minimum. If deeper than 200mm, opening sizes will increase. See *TV Clearances* in relevant installation manual.

The dimensions and suggestions shown are the minimum requirements. No responsibility will be accepted by Dragon Wholesaling Pty Ltd (Lopi Fireplaces) for damage to TV's positioned around our fireplaces.