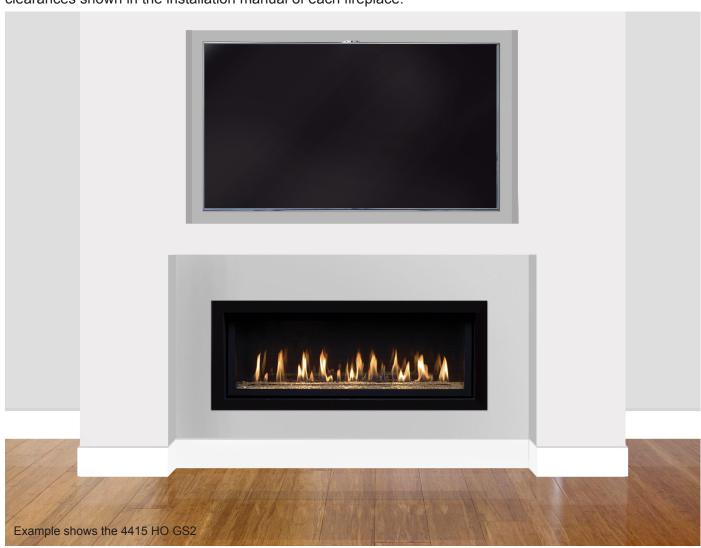

#### Scenario 1 - Double Recess

In this scenario a wall is built out from the face of the fireplace by 100mm in depth and the TV recess is created within the built out section above the fireplace. This is achieved by using the minimum mantel clearances shown in the installation manual of each fireplace.

Dimensions of this example found on page 5