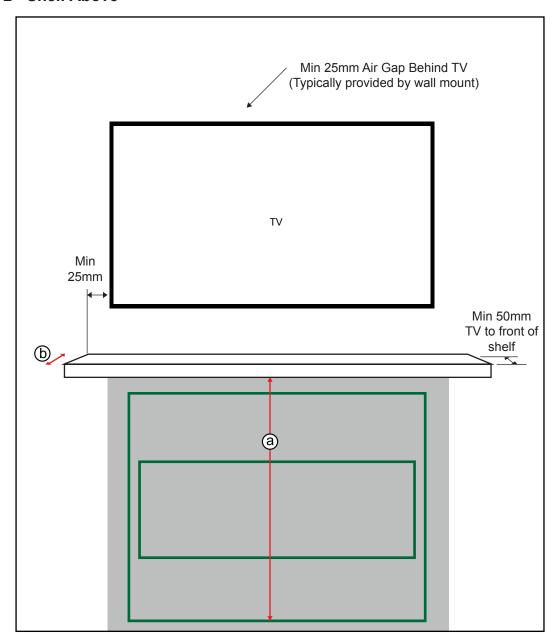

## Scenario 2 - Shelf Above

In this scenario the fireplace is installed flush with the wall and a deflection shelf is absorbing and deflecting the heat from the fireplace away from the face of the TV above. In this example it is assumed that the shelf above is timber and therefore combustible. The mantel clearances shown in the installation manual have been used. If the shelf/deflector was a non-combustible this shelf could be lower.

## Scenario 2 - Shelf Above

## Minimum Dimensions

|          | Lopi 3615 | Lopi 4415 | Lopi 6015 |
|----------|-----------|-----------|-----------|
| <b>a</b> | 1067mm*   | 1067mm*   | 1067mm*   |
| Ф        | 200mm     | 200mm     | 200mm     |

<sup>\*</sup>From base of firebox, based on **(b)** being 200mm minimum. If deeper than 200mm, opening height will increase. See *TV Clearances* in relevant installation manual.