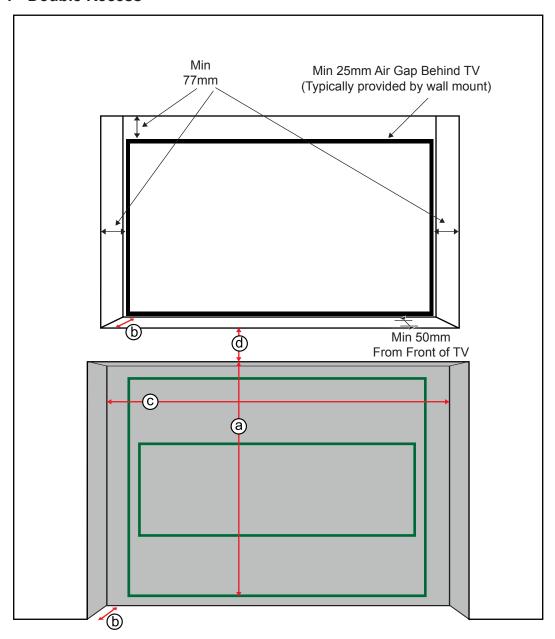

# Scenario 1 - Double Recess

#### Minimum Dimensions

|          | Lopi 3615       | Lopi 4415 | Lopi 6015 |
|----------|-----------------|-----------|-----------|
| <b>a</b> | 1067mm*         | 1067mm*   | 1067mm*   |
| Ф        | 200mm           | 200mm     | 200mm     |
| ©        | 1160mm          | 1360mm    | 1800mm    |
| d        | Suggested 150mm |           |           |

<sup>\*</sup>From base of firebox, based on **(b)** being 200mm minimum. If deeper than 200mm, opening sizes will increase. See *TV Clearances* in relevant installation manual.