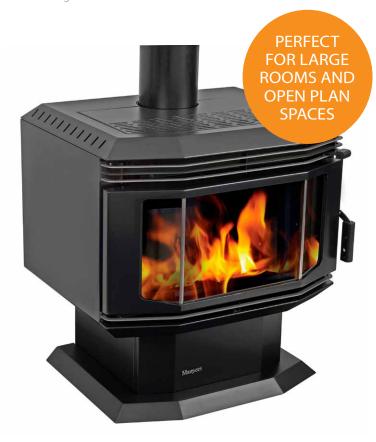

## **FAIRHAVEN**

Preceding model F12000

With its large capacity and powerful output, the Fairhaven is a stylish choice for large rooms and open plan spaces. The panoramic bay window design offers you an expansive view of the fire from all corners of the room.