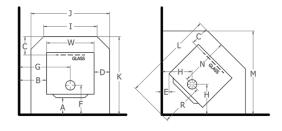

Minimum distance to heat sensitive materials (mm) when a flue deflector is fitted, and floor protector sizes as per standard AS/NZS 2918:2001.

| FLUE<br>SHIELD | Α   | В   | С    | D    | E    | F   | G   | Н   |
|----------------|-----|-----|------|------|------|-----|-----|-----|
| FUF            | 250 | 300 | 300  | 103  | 200  | 445 | 680 | 607 |
|                | I   | J   | K    | L    | М    | N   | R   | W   |
|                | 665 | 965 | 1160 | 1573 | 1347 | 714 | 858 | 760 |

FUF: Flomet Universal Flue system with full length decorative heat shield.