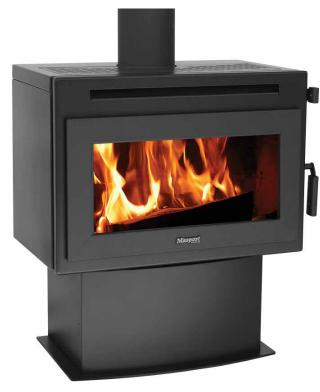

## FERNBANK Preceding model F7000

100 NEW AND

The Fernbank offers an ultra stylish alternative look for the modern day home. With its huge heating capacity, it's perfect for warming large areas and it's panoramic glass door allows for optimum view of your log fire.

- Heats large sized areas
- Superior heat from a fully finned cast iron firebox and triple air combustion system
- Standard 2-speed fan for faster heat circulation
- Fitted with masonry brick and steel baffle
- Smooth release door latch with adjustable door hinge
- Included wet back option

| MODEL                      | 993908                 |
|----------------------------|------------------------|
| FINISH                     | VHT Black              |
| FIREBOX                    | Cast Iron              |
| EST. PEAK OUTPUT           | 24kW                   |
| APPROX. HEAT AREA          | 240m <sup>2</sup>      |
| EMISSIONS                  | 1.1g/kg                |
| EFFICIENCY                 | 58%                    |
| CIRCULATION                | 2-speed convection fan |
| DIMENSIONS (WxDxH)         | 685 x 583 x 835mm      |
| FIREBOX DIMENSIONS (WxDxH) | 495 x 436 x 345mm      |
| LOG SIZE                   | 450mm                  |