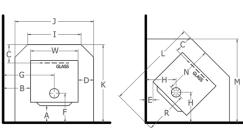

Minimum distance to heat sensitive materials (mm) when a flue deflector is fitted, and floor protector sizes as per standard AS/NZS 2918:2001.

| FLUE<br>SHIELD | А   | В   | С    | D    | E    | F   | G   | Н   |
|----------------|-----|-----|------|------|------|-----|-----|-----|
| FUF            | 225 | 400 | 300  | 139  | 125  | 445 | 743 | 442 |
|                | 1   | J   | К    | L    | Μ    | Ν   | R   | W   |
|                | 663 | 963 | 1089 | 1269 | 1132 | 644 | 625 | 685 |

FUF: Flomet Universal Flue system with full length decorative heat shield.