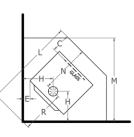

Minimum distance to heat sensitive materials (mm) when a flue deflector is fitted, and floor protector sizes as per standard AS/NZS 2918:2001.

| FLUE<br>SHIELD | Α   | В   | С   | D    | Е    | F   | G   | Н   |
|----------------|-----|-----|-----|------|------|-----|-----|-----|
| FUF            | 200 | 225 | 300 | 111  | 150  | 427 | 525 | 477 |
|                | I   | J   | K   | L    | М    | N   | R   | W   |
|                | 522 | 822 | 975 | 1222 | 1048 | 548 | 674 | 600 |

FUF: Flomet Universal Flue system with full length decorative heat shield.