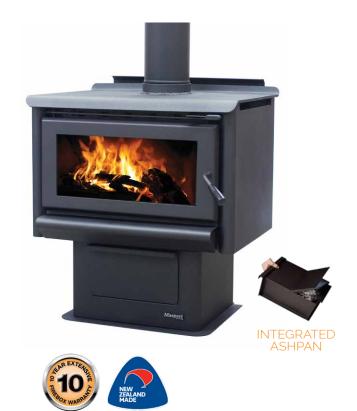

## REDBANK

Preceding model R1600

The Redbank is a radiant and convection heater. The built-in ash pan ensures that disposal of ash is easy and convenient.

- Heats small to medium sized areas
- Flat radiant top allows for cooking
- Optional 2-speed fan for convection heating
- Lined with masonry fire bricks and a steel baffle for efficient burning
- 6mm top plate and baffle for durability
- Built-in ash pan to collect ash and make disposal easier

| MODEL                      | 993930            |
|----------------------------|-------------------|
| FINISH                     | VHT Black         |
| FIREBOX                    | Steel             |
| EST. PEAK OUTPUT           | 15kW              |
| APPROX. HEAT AREA          | 150m²             |
| EMISSIONS                  | 1.1g/kg           |
| EFFICIENCY                 | 62%               |
| DIMENSIONS (WxDxH)         | 600 x 500 x 658mm |
| FIREBOX DIMENSIONS (WxDxH) | 372 x 316 x 284mm |
| LOG SIZE                   | 320mm             |