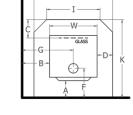

Minimum distance to heat sensitive materials (mm) when a flue deflector is fitted, and floor protector sizes as per standard AS/NZS 2918:2001.

| FLUE<br>SHIELD | Α   | В   | С   | D    | Е    | F   | G   | Н   |
|----------------|-----|-----|-----|------|------|-----|-----|-----|
| FUF            | 200 | 225 | 300 | 111  | 150  | 427 | 525 | 477 |
|                | I   | J   | K   | L    | М    | N   | R   | W   |
|                | 522 | 822 | 975 | 1222 | 1048 | 548 | 674 | 600 |

FUF: Flomet Universal Flue system with full length decorative heat shield.