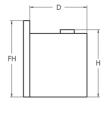

Minimum distance to heat sensitive materials (mm) and floor protector sizes as per standard AS/NZS 2918:2001

## NOTE: INSULATED FLOOR PROTECTORS

For detailed design and specifications of insulated floor protector required please refer to the installation manual.

| TYPE   | D   | Н   | W   | F  | FH  | FW  | FF  | HW* | HD* |
|--------|-----|-----|-----|----|-----|-----|-----|-----|-----|
| INSERT | 470 | 590 | 595 | 95 | 700 | 848 | 368 | 900 | 432 |