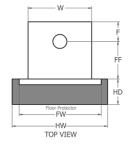

Minimum distance to heat sensitive materials (mm) and floor protector sizes as per standard AS/NZS 2918:2001

## NOTE: INSULATED FLOOR PROTECTORS

For detailed design and specifications of insulated floor protector required please refer to the installation manual.

| TYPE   | D   | Н   | W   | F  | FH  | FW  | FF  | HW* | HD* |
|--------|-----|-----|-----|----|-----|-----|-----|-----|-----|
| INSERT | 470 | 590 | 595 | 95 | 700 | 848 | 368 | 900 | 432 |