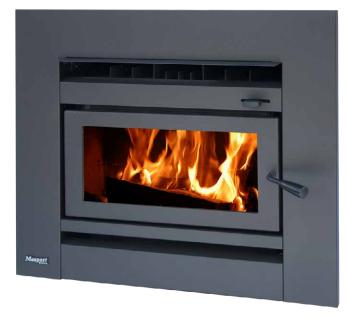

## Masporti Heating

## 12000

- Efficiently heats small to medium sized areas
- 6mm steel firebox for durability
- 2-speed convection fan for faster heat circulation
- Fitted with masonry bricks and steel baffle for durability
- For masonry installations only

| MODEL                      | MAW2097                              |
|----------------------------|--------------------------------------|
| FINISH                     | Metallic black paint with black trim |
| FIREBOX                    | Steel                                |
| EST. PEAK OUTPUT           | 12kW                                 |
| APPROX. HEAT AREA          | 120m²                                |
| EMISSIONS                  | 1.1g/kg                              |
| EFFICIENCY                 | 58%                                  |
| CIRCULATION                | 2-speed convection fan               |
| DIMENSIONS (WxDxH)         | 595 x 470 x 590mm (Insert)           |
| FIREBOX DIMENSIONS (WxDxH) | 450 x 389 x 310mm                    |
| LOG SIZE                   | 400mm                                |