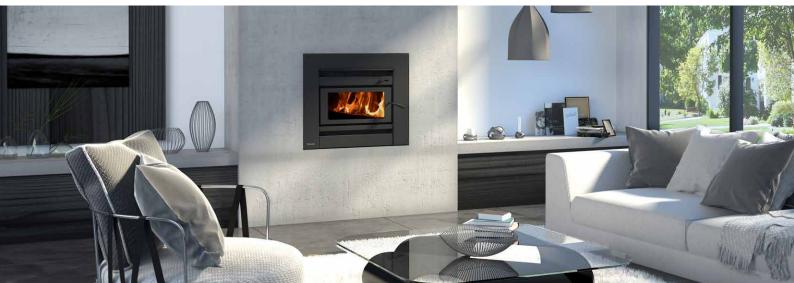

## Masporti Heating

## 12000

- Efficiently heats small to medium sized areas
- 6mm steel firebox for durability
- 2-speed convection fan for faster heat circulation
- Fitted with masonry bricks and steel baffle for durability
- For masonry installations only

| MODEL                      | MAW2097                              |
|----------------------------|--------------------------------------|
| FINISH                     | Metallic black paint with black trim |
| FIREBOX                    | Steel                                |
| EST. PEAK OUTPUT           | 12kW                                 |
| APPROX. HEAT AREA          | 120m²                                |
| EMISSIONS                  | 1.1g/kg                              |
| EFFICIENCY                 | 58%                                  |
| CIRCULATION                | 2-speed convection fan               |
| DIMENSIONS (WxDxH)         | 595 x 470 x 590mm (Insert)           |
| FIREBOX DIMENSIONS (WxDxH) | 450 x 389 x 310mm                    |
| LOG SIZE                   | 400mm                                |