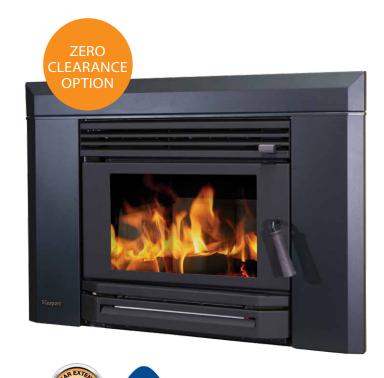

## LE 7000

- Heats medium to large sized areas
- Superior heat from a fully finned 6mm cast iron firebox and triple air combustion system
- Efficiently heats up to 210m<sup>2</sup>
- Standard 2-speed convection fan for faster heat circulation
- Suitable for masonry recess installations and ZC applications

| MODEL                      | MAW2064                                              |
|----------------------------|------------------------------------------------------|
| FINISH                     | Metallic black paint                                 |
| FIREBOX                    | Cast Iron                                            |
| LOUVRE/GRILL               | Black VHT                                            |
| EST. PEAK OUTPUT           | 21kW                                                 |
| APPROX. HEAT AREA          | 210m²                                                |
| EMISSIONS                  | 1.7g/kg                                              |
| EFFICIENCY                 | 56%                                                  |
| CIRCULATION                | 2-speed convection fan                               |
| CAVITY DIMENSIONS (WxDxH)  | 630 x 485 x 595mm (Insert)<br>760 x 555 x 710mm (ZC) |
| FIREBOX DIMENSIONS (WxDxH) | 493 x 432 x 345mm                                    |
| LOG SIZE                   | 440mm                                                |