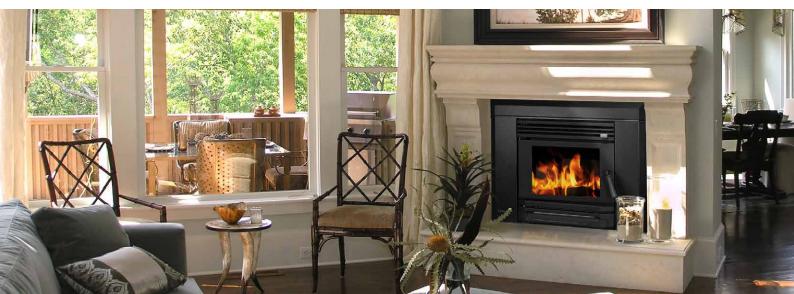

## Masport Heating

## LE 7000

- Heats medium to large sized areas
- Superior heat from a fully finned 6mm cast iron firebox and triple air combustion system
- Efficiently heats up to 210m<sup>2</sup>
- Standard 2-speed convection fan for faster heat circulation
- Suitable for masonry recess installations and ZC applications

| MODEL                      | MAW2064                                              |
|----------------------------|------------------------------------------------------|
| FINISH                     | Metallic black paint                                 |
| FIREBOX                    | Cast Iron                                            |
| LOUVRE/GRILL               | Black VHT                                            |
| EST. PEAK OUTPUT           | 21kW                                                 |
| APPROX. HEAT AREA          | 210m²                                                |
| EMISSIONS                  | 1.7g/kg                                              |
| EFFICIENCY                 | 56%                                                  |
| CIRCULATION                | 2-speed convection fan                               |
| CAVITY DIMENSIONS (WxDxH)  | 630 x 485 x 595mm (Insert)<br>760 x 555 x 710mm (ZC) |
| FIREBOX DIMENSIONS (WxDxH) | 493 x 432 x 345mm                                    |
| LOG SIZE                   | 440mm                                                |