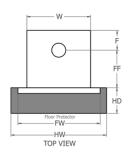

## NOTE: INSULATED FLOOR PROTECTORS

standard AS/NZS 2918:2001

For detailed design and specifications of insulated floor protector required please refer to the installation manual.

| MODEL     | TYPE    | D   | Н   | W   | F   | FH  | FW   | FF  | HW* | HD* |
|-----------|---------|-----|-----|-----|-----|-----|------|-----|-----|-----|
| LE7000    | INSERT  | 485 | 595 | 630 | 170 | 715 | 1010 | 315 | 935 | 330 |
| LE7000 ZC | INBUILT | 555 | 710 | 760 | 240 | 765 | 1010 | 315 | 935 | 330 |