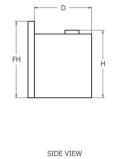

## NOTE: INSULATED FLOOR PROTECTORS

standard AS/NZS 2918:2001

For detailed design and specifications of insulated floor protector required please refer to the installation manual.

| MODEL     | TYPE    | D   | Н   | W   | F   | FH  | FW   | FF  | HW* | HD* |
|-----------|---------|-----|-----|-----|-----|-----|------|-----|-----|-----|
| LE7000    | INSERT  | 485 | 595 | 630 | 170 | 715 | 1010 | 315 | 935 | 330 |
| LE7000 ZC | INBUILT | 555 | 710 | 760 | 240 | 765 | 1010 | 315 | 935 | 330 |