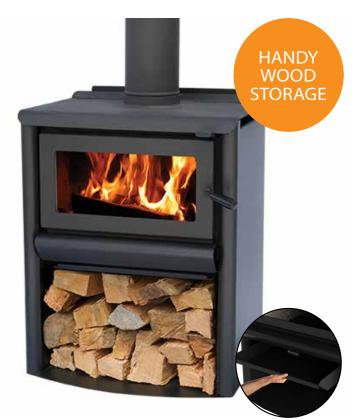

## RAVENHALL Preceding model R5000WS

NEW LAND

INTEGRATED ASH DRAWER The Ravenhall will heat small to medium sized areas.

- Efficiently heats small to medium sized areas
- Large 8mm radiant cook top
- Optional 2-speed fan for convection heating
- 6mm steel firebox for durability
- Lined with masonry fire bricks and a steel baffle for efficient burning
- Handy storage space for wood
- Built-in ash drawer to collect ash and make disposal easier