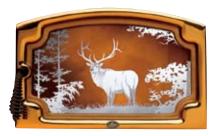

## LOPI STOVE & INSERT OPTIONS & ACCESSORIES

CHOOSE FROM THREE DOOR FINISHES TO BLEND OR ACCENT WITH YOUR STOVE AND ROOM DECOR.

> - Solid Brass, Black Painted, Pewter Plated

"ELK" DESIGN

"MALLARD" DESIGN

ETCHED GLASS THESE ETCHED GLASS PANES BRING THE GREAT OUTDOORS INSIDE WITH TWO RUSTIC NATURE SCENES.