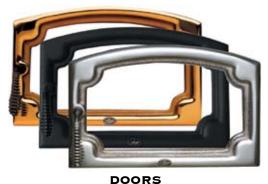

## LOPI STOVE & INSERT OPTIONS & ACCESSORIES

CHOOSE FROM THREE DOOR FINISHES TO BLEND OR ACCENT WITH YOUR STOVE AND ROOM DECOR.

> - Solid Brass, Black Painted, Pewter Plated

"ELK" DESIGN

"MALLARD" DESIGN

ETCHED GLASS THESE ETCHED GLASS PANES BRING THE GREAT OUTDOORS INSIDE WITH TWO RUSTIC NATURE SCENES.