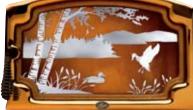

## LOPI STOVE & INSERT OPTIONS & ACCESSORIES

CHOOSE FROM THREE DOOR FINISHES TO BLEND OR ACCENT WITH YOUR STOVE AND ROOM DECOR.

> - Solid Brass, Black Painted, Pewter Plated

"ELK" DESIGN

"MALLARD" DESIGN

ETCHED GLASS THESE ETCHED GLASS PANES BRING THE GREAT OUTDOORS INSIDE WITH TWO RUSTIC NATURE SCENES.