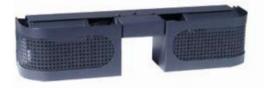

## BLOWERS

HIGH ON POWER BUT LOW ON NOISE. THEY HELP CIRCULATE HEAT BY MOVING UP TO **160** CUBIC FEET OF AIR PER MINUTE.

INSERT BLOWER INSTALLS IN FRONT OF UNIT. SHOWN INSTALLED ON PAGES 13.