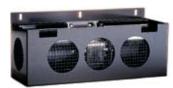

## BLOWERS

HIGH ON POWER BUT LOW ON NOISE. THEY HELP CIRCULATE HEAT BY MOVING UP TO **160** CUBIC FEET OF AIR PER MINUTE.

INSERT BLOWER INSTALLS IN FRONT OF UNIT. SHOWN INSTALLED ON PAGES 13.