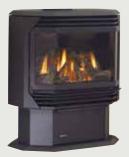

## I-31 gas inbuilt

#### Supreme Convenience

This popular gas inbuilt provides 31MJ to efficiently heat a medium sized room. The realistic camp-fire logs and embers are nestled into a compact firebox that fits most fireplaces. Change the look by choosing your fascia and louvres from a list of Regency options. Whatever style you choose, Regency quality and the exceptional fire will be a welcome addition to your home.