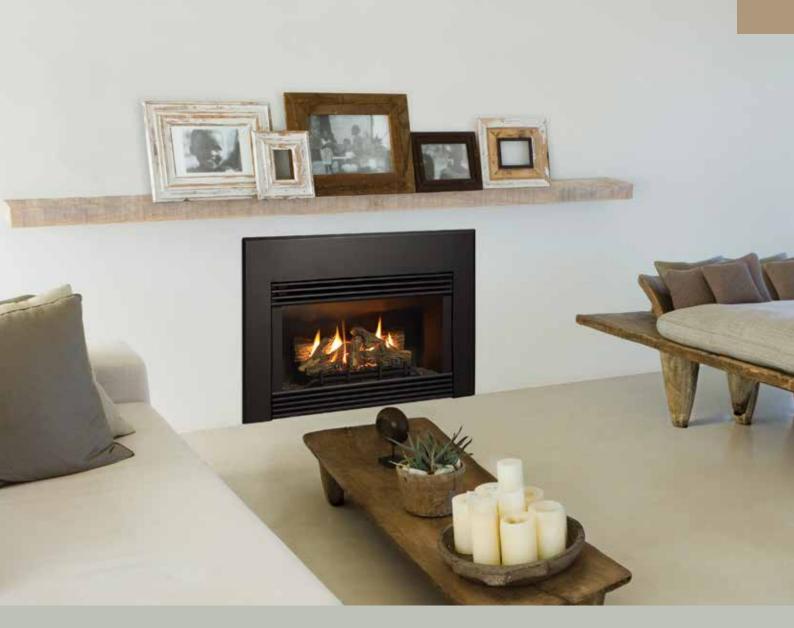

# IG-34 gas inbuilt

#### Design to suit your décor

The IG-34 gas log inbuilt offers the features of room sealed direct vent technology combined with the unique FireGenie® electronic control system.

This modern and contemporary styled heater will fit into most existing fireplaces creating the ambience of a wood fire along with the efficiency and convenience of a realistic gas log fire.