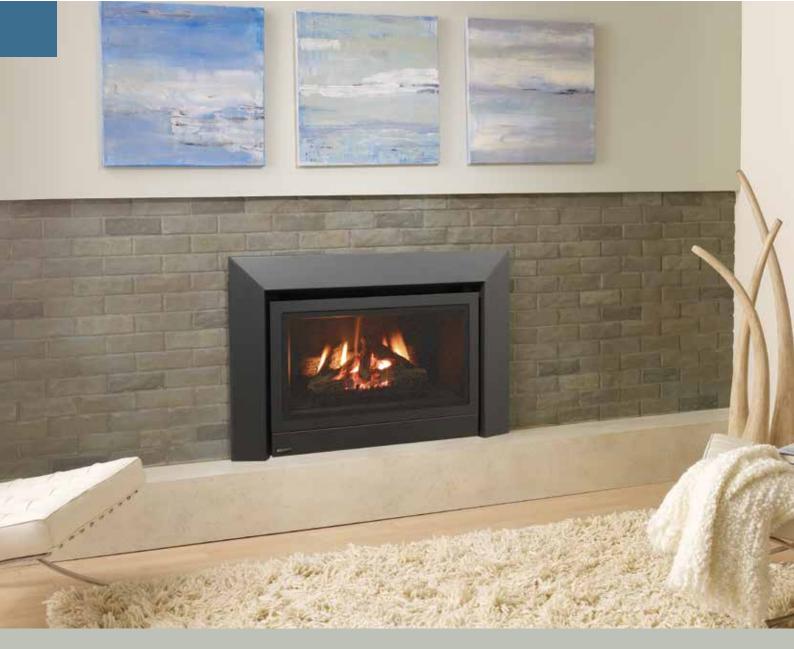

## Greenfire GFi-300L gas inbuilt

Transform your old fireplace or blank wall into a modern efficient gas log fire. Rated at up to 3.1 stars\*, the Regency GFi300L combines modern styling with the efficiency of a realistic gas log fire. Like all Regency gas inbuilts, the Greenfire GFi300L will fit into most existing chimneys using a simple flexible flue installation or as a zero clearance unit into a timber framed wall.

With amazing heat output, a realistic driftwood log set and contemporary clean lines, the unit boasts electronic ignition and a powerful 3 speed fan to circulate heat through large areas.