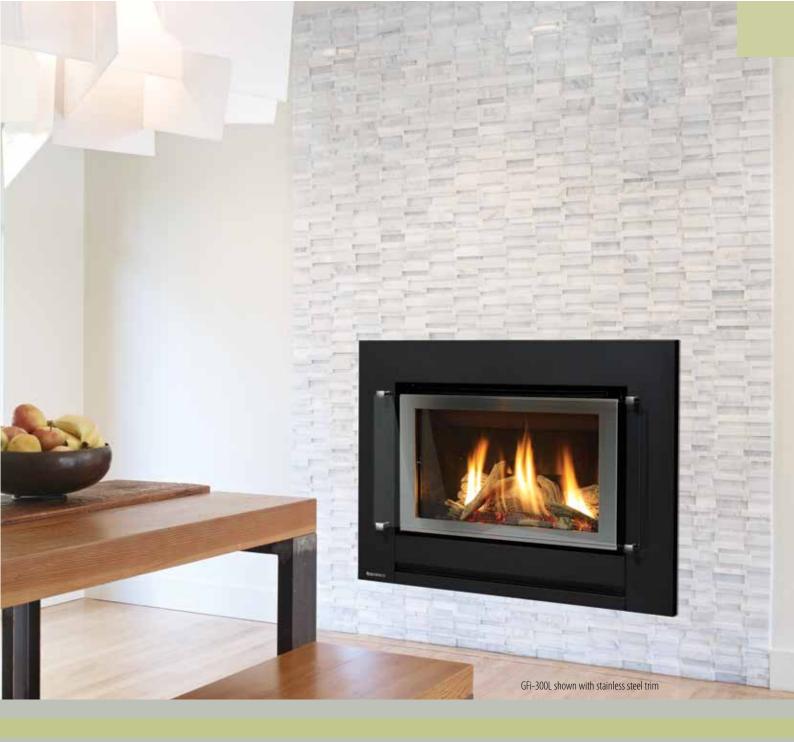

## Greenfire GFi-300L gas inbuilt

Transform your old fireplace or blank wall into a modern efficient gas log fire. Rated at up to 3.1 stars\*, the Regency GFi300L combines modern styling with the efficiency of a realistic gas log fire. Like all Regency gas inbuilts, the Greenfire GFi300L will fit into most existing chimneys using a simple flexible flue installation or as a zero clearance unit into a timber framed wall.

With amazing heat output, a realistic driftwood log set and contemporary clean lines, the unit boasts electronic ignition and a powerful 3 speed fan to circulate heat through large areas.

- Black door frame
- Black enamel inner reflective panels
- RF remote control with timer and thermostat function
- Zero Clearance kit to create your own fireplace
- LPG and ULPG conversion kits

GFi-300L shown with black trim