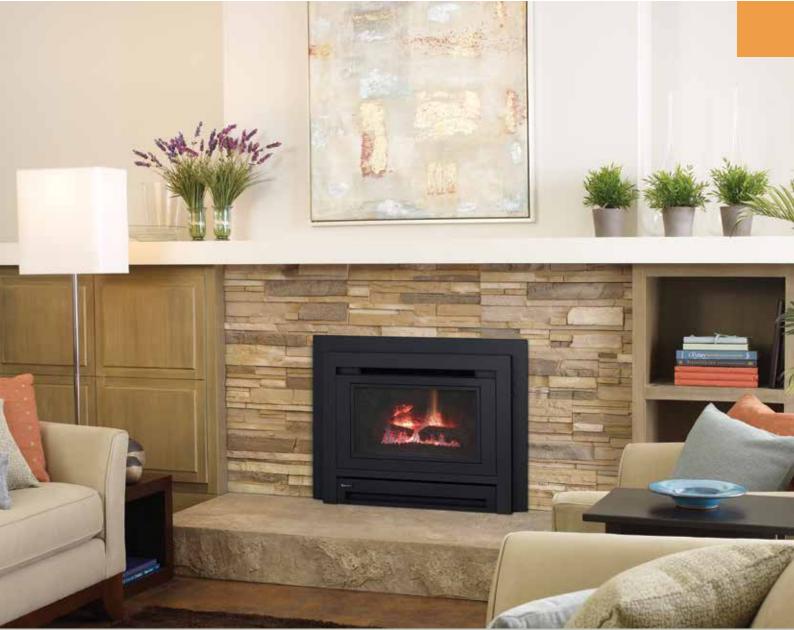

#### Supreme Convenience

Transform your drafty fireplace to a modern room sealed heater. Rated at 4.3 stars, the Regency IP28 combines modern style with the efficiency and convenience of a realistic gas log fire. Like all Regency Gas Inbuilts, the contemporary IP28 will fit into most existing chimneys or can be built into a timber framed cavity. With amazing heat output other key features include clean straight lines, choice of fascias; a powerful 2 speed fan; and optional stainless reflective panels to amplify the appearance of the fire.

IP28 shown with the Modular Fireplace Solution and slim line fascia