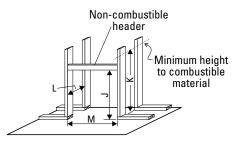

| Mock fireplace construction<br>Framing - zero clearance | J   | К   | L   | Μ   |
|---------------------------------------------------------|-----|-----|-----|-----|
| GFI-300L                                                | 650 | 650 | 420 | 800 |
| IP-28 Contemporary Fascia                               | 702 | N/A | 490 | 770 |
| IP-28 Slim Llne Fascia                                  | 702 | N/A | 490 | 770 |