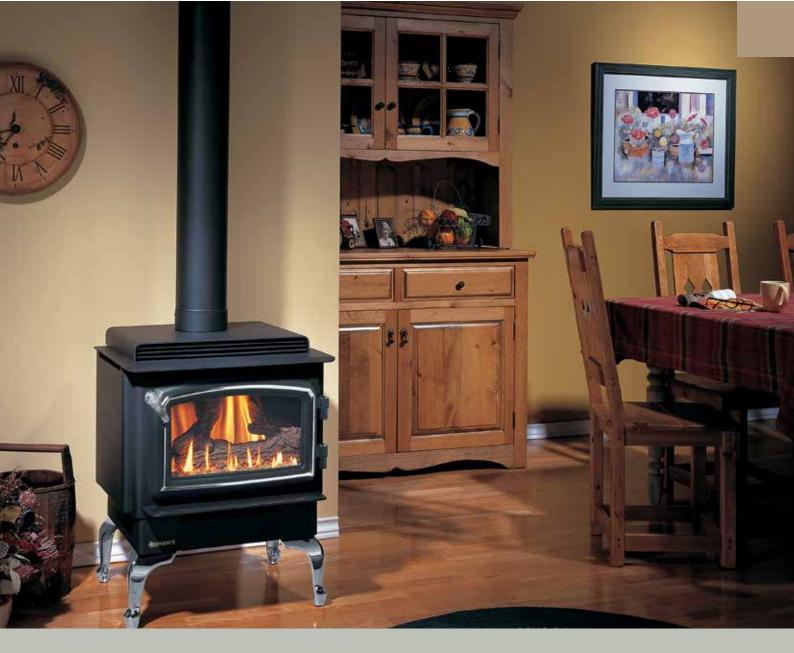

## Greenfire GFi-300L gas inbuilt

Transform your old fireplace or blank wall into a modern efficient gas log fire. Rated at up to 3.1 stars\*, the Regency GFi300L combines modern styling with the efficiency of a realistic gas log fire. Like all Regency gas inbuilts, the Greenfire GFi300L will fit into most existing chimneys using a simple flexible flue installation or as a zero clearance unit into a timber framed wall.

With amazing heat output, a realistic driftwood log set and contemporary clean lines, the unit boasts electronic ignition and a powerful 3 speed fan to circulate heat through large areas.

#### Standard Features

- Available in Natural gas, LPG or ULPG
- B-vent system
- Powerful 3 speed fan
- Electronic ignition
- Stainless steel door frame
- Glass primary guard
- 6.19kW 29MJ NG
- 5.7kW-27MJLPG

- Black door frame
- Black enamel inner reflective panels
- RF remote control with timer and thermostat function
- Zero Clearance kit to create your own fireplace
- LPG and ULPG conversion kits

GFi-300L shown with black trim