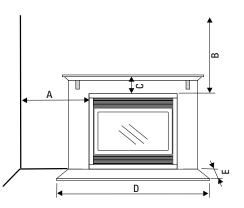

| Mantel clearances* | А   | В    | С   | D    | E   |
|--------------------|-----|------|-----|------|-----|
| GFI-300L           | 464 | 860  | 330 | N/A  | N/A |
| IP-28              | 51  | 1000 | 279 | N/A  | N/A |
| IG-34              | 255 | 1205 | 330 | N/A  | N/A |
| I-31               | 256 | 1205 | 330 | 1015 | 405 |

\* clearances shown are for 89mm mantle. For other mantle clearances please check your product manual.

A,B,C area measured from the side trim of the unit.

Modular Fireplace Solution (IP-28)

|                | Ignition<br>System | FireGenie<br>Remote | Basic/Advanced<br>Remote | B-Vent<br>Flue | Direct Vent<br>Flue |
|----------------|--------------------|---------------------|--------------------------|----------------|---------------------|
| F33            | manual             | -                   | *                        | ~              | -                   |
| F38            | manual             | -                   | *                        | $\checkmark$   | -                   |
| FG38 FireGenie | electronic         | *                   | -                        | $\checkmark$   | -                   |
| FG39 FireGenie | electronic         | *                   | -                        | -              | √                   |