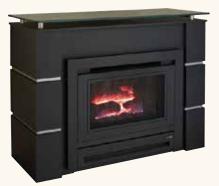

## F33 gas log fire

Above: F33 shown with optional nickel accent door and nickel legs

Cast iron legs and black door

### Outstanding Fire!

Come home to a Classic gas log fire and view the full, robust fire through an authentic glass door. Customise this classic steel design with black or brushed nickel accessories.

#### Standard Features

- Two speed fan
- B-vent
- 6.10kW-33 MJ NG/LPG
- Nickel hinge caps and handle

- NG or LPG models available
- Cast iron door in black or nickel trim
- Cast iron legs in black
  or brushed nickel
- Bottom heat shield (must have when using legs)
- Basic and advanced remote control