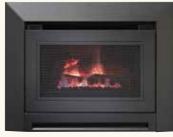

## I-31 gas inbuilt

#### Supreme Convenience

This popular gas inbuilt provides 31MJ to efficiently heat a medium sized room. The realistic camp-fire logs and embers are nestled into a compact firebox that fits most fireplaces. Change the look by choosing your fascia and louvres from a list of Regency options. Whatever style you choose, Regency quality and the exceptional fire will be a welcome addition to your home.

#### Standard Features

- Two speed fan
- B-vent
- 6.1kW 31 MJ NG/LPG

- Black louvres
- Contour fascia (regular & oversize)
- Metallic black Hampton cast iron fascia & grills
- Slim line one piece fascia
- Basic or advanced RF remote
- Ember upgrade kit
- 25, 50, 102, 152mm plinth kit (contemporary fascia only)
- LPG conversion kit