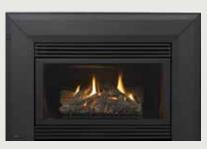

## Greenfire GFi-300L gas inbuilt

Transform your old fireplace or blank wall into a modern efficient gas log fire. Rated at up to 3.1 stars\*, the Regency GFi300L combines modern styling with the efficiency of a realistic gas log fire. Like all Regency gas inbuilts, the Greenfire GFi300L will fit into most existing chimneys using a simple flexible flue installation or as a zero clearance unit into a timber framed wall.

With amazing heat output, a realistic driftwood log set and contemporary clean lines, the unit boasts electronic ignition and a powerful 3 speed fan to circulate heat through large areas.