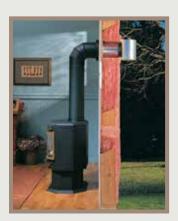

# F38/FG38/FG39 FG39 only

venting options

### Direct Vent Technology

Direct vent technology means that you can install a Regency stove almost anywhere in your home - no chimney needed. From the top or rear of the unit, simply vent your stove through an exterior wall. Direct vent means that you have sealed combustion - outside air is brought in through the vent for combustion and the combusted air is sent back out - your indoor air is not affected.

Direct vent units: FG39