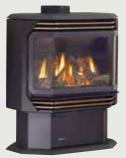

## F33 gas log fire

Above: F33 shown with optional nickel accent door and nickel legs

Cast iron legs and black door

### Outstanding Fire!

Come home to a Classic gas log fire and view the full, robust fire through an authentic glass door. Customise this classic steel design with black or brushed nickel accessories.