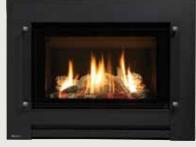

## Greenfire GFi-300L gas inbuilt

Transform your old fireplace or blank wall into a modern efficient gas log fire. Rated at up to 3.1 stars\*, the Regency GFi300L combines modern styling with the efficiency of a realistic gas log fire. Like all Regency gas inbuilts, the Greenfire GFi300L will fit into most existing chimneys using a simple flexible flue installation or as a zero clearance unit into a timber framed wall.

With amazing heat output, a realistic driftwood log set and contemporary clean lines, the unit boasts electronic ignition and a powerful 3 speed fan to circulate heat through large areas.

- Black door frame
- Black enamel inner reflective panels
- RF remote control with timer and thermostat function
- Zero Clearance kit to create your own fireplace
- LPG and ULPG conversion kits

GFi-300L shown with black trim