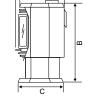

## specifications (mm)

|          | lgnition<br>System | FireGenie<br>Remote | Advanced<br>Remote | B-Vent<br>Flue | Direct Vent<br>Flue | Zero<br>Clearance |
|----------|--------------------|---------------------|--------------------|----------------|---------------------|-------------------|
| GFI-300L | electronic         | *                   | -                  | $\checkmark$   | -                   | *                 |
| IP-28    | electronic         | -                   | *                  | -              | -                   | *                 |
| IG-34    | electronic         | *                   | -                  | -              | $\checkmark$        | -                 |
| I-31     | manual             | -                   | *                  | $\checkmark$   | -                   | *                 |
|          |                    |                     |                    |                |                     |                   |

Not available

√ Standard  $\star$ 

Optional

| Dimensions | А   | В   | С   | D   | Е   | F   |
|------------|-----|-----|-----|-----|-----|-----|
| GFI-300L   | 683 | 584 | 362 | 288 | 23  | 683 |
| IP-28      | 694 | 593 | 379 | N/A | N/A | 694 |
| IG-34      | 664 | 559 | 349 | 279 | 44  | 564 |
| I-31       | 673 | 514 | 343 | 298 | 16  | 572 |