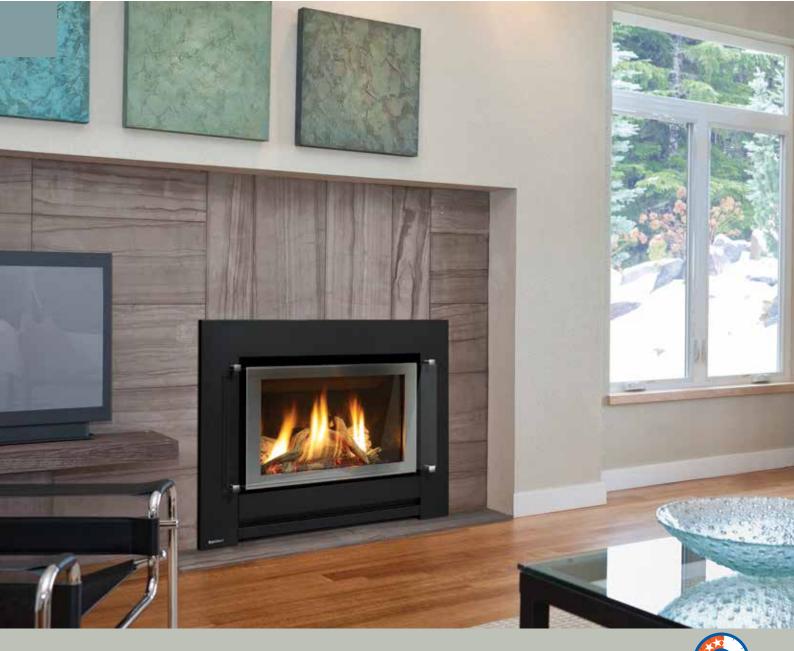

## Greenfire GFi-300L gas inbuilt

Transform your old fireplace or blank wall into a modern efficient gas log fire. Rated at up to 3.1 stars\*, the Regency GFi300L combines modern styling with the efficiency of a realistic gas log fire. Like all Regency gas inbuilts, the Greenfire GFi300L will fit into most existing chimneys using a simple flexible flue installation or as a zero clearance unit into a timber framed wall.

With amazing heat output, a realistic driftwood log set and contemporary clean lines, the unit boasts electronic ignition and a powerful 3 speed fan to circulate heat through large areas.