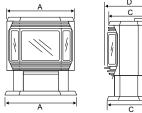

Not available

Optional

| Dimensions            | А   | В   | С   | D   |
|-----------------------|-----|-----|-----|-----|
| F33 Classic           | 610 | 754 | 559 | -   |
| F38/FG38 natural vent | 660 | 762 | 432 | 448 |
| FG39 top DV           | 660 | 762 | 432 | 448 |

| Clearances                                                   | А   | B*  | С  |  |  |  |
|--------------------------------------------------------------|-----|-----|----|--|--|--|
| F33 Classic                                                  | 250 | 150 | 38 |  |  |  |
| F38/FG38 natural vent                                        | 190 | 155 | 50 |  |  |  |
| FG39 top DV                                                  | 190 | 150 | 50 |  |  |  |
| B*- Rear wall clearance is a temperature issue and necessary |     |     |    |  |  |  |