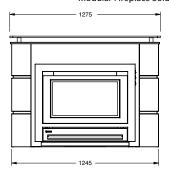

| Faceplate Dimensions               | Width | Height | Depth |
|------------------------------------|-------|--------|-------|
| I-31 contour fascia                | 1022  | 667    | 35    |
| I-31 oversize fascia               | 1118  | 711    | 35    |
| I-31 cast fascia                   | 1035  | 667    | 35    |
| I-31 one piece slim line fascia    | 906   | 673    | 3     |
| IG-34 Contemporary fascia          | 1005  | 690    | 40    |
| IG-34 Slim line fascia             | 981   | 671    | 25    |
| IP-28 Modular fascia               | 848   | 655    | N/A   |
| IP-28 Modular fascia & infil panel | 970   | 720    | N/A   |
| IP-28 Contemporary fascia          | 944   | 716    | N/A   |
| IP-28 Slim line fascia             | 1030  | 725    | N/A   |
| GFI-300L                           | 908   | 682    | N/A   |

\* clearances shown are for 89mm mantle. For other mantle clearances please check your product manual.

A,B,C area measured from the side trim of the unit.

Modular Fireplace Solution (IP-28)

|                | Ignition<br>System | FireGenie<br>Remote | Basic/Advanced<br>Remote | B-Vent<br>Flue | Direct Vent<br>Flue |
|----------------|--------------------|---------------------|--------------------------|----------------|---------------------|
| F33            | manual             | -                   | *                        | ~              | -                   |
| F38            | manual             | -                   | *                        | $\checkmark$   | -                   |
| FG38 FireGenie | electronic         | *                   | -                        | $\checkmark$   | -                   |
| FG39 FireGenie | electronic         | *                   | -                        | -              | √                   |