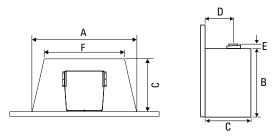

Not available

√ Standard  $\star$ 

Optional

| Dimensions | А   | В   | С   | D   | Е   | F   |
|------------|-----|-----|-----|-----|-----|-----|
| GFI-300L   | 683 | 584 | 362 | 288 | 23  | 683 |
| IP-28      | 694 | 593 | 379 | N/A | N/A | 694 |
| IG-34      | 664 | 559 | 349 | 279 | 44  | 564 |
| I-31       | 673 | 514 | 343 | 298 | 16  | 572 |