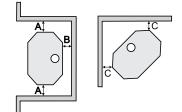

| Mantel clearances* | А   | В    | С   | D    | E   |
|--------------------|-----|------|-----|------|-----|
| GFI-300L           | 464 | 860  | 330 | N/A  | N/A |
| IP-28              | 51  | 1000 | 279 | N/A  | N/A |
| IG-34              | 255 | 1205 | 330 | N/A  | N/A |
| I-31               | 256 | 1205 | 330 | 1015 | 405 |

\* clearances shown are for 89mm mantle. For other mantle clearances please check your product manual.

A,B,C area measured from the side trim of the unit.

Modular Fireplace Solution (IP-28)

|                | Ignition<br>System | FireGenie<br>Remote | Basic/Advanced<br>Remote | B-Vent<br>Flue | Direct Vent<br>Flue |
|----------------|--------------------|---------------------|--------------------------|----------------|---------------------|
| F33            | manual             | -                   | *                        | ~              | -                   |
| F38            | manual             | -                   | *                        | $\checkmark$   | -                   |
| FG38 FireGenie | electronic         | *                   | -                        | $\checkmark$   | -                   |
| FG39 FireGenie | electronic         | *                   | -                        | -              | √                   |