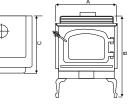

## specifications (mm)

|          | lgnition<br>System | FireGenie<br>Remote | Advanced<br>Remote | B-Vent<br>Flue | Direct Vent<br>Flue | Zero<br>Clearance |
|----------|--------------------|---------------------|--------------------|----------------|---------------------|-------------------|
| GFI-300L | electronic         | *                   | -                  | $\checkmark$   | -                   | *                 |
| IP-28    | electronic         | -                   | *                  | -              | -                   | *                 |
| IG-34    | electronic         | *                   | -                  | -              | $\checkmark$        | -                 |
| I-31     | manual             | -                   | *                  | $\checkmark$   | -                   | *                 |
|          |                    |                     |                    |                |                     |                   |

Not available

√ Standard  $\star$ 

Optional

| Dimensions | А   | В   | С   | D   | Е   | F   |
|------------|-----|-----|-----|-----|-----|-----|
| GFI-300L   | 683 | 584 | 362 | 288 | 23  | 683 |
| IP-28      | 694 | 593 | 379 | N/A | N/A | 694 |
| IG-34      | 664 | 559 | 349 | 279 | 44  | 564 |
| I-31       | 673 | 514 | 343 | 298 | 16  | 572 |