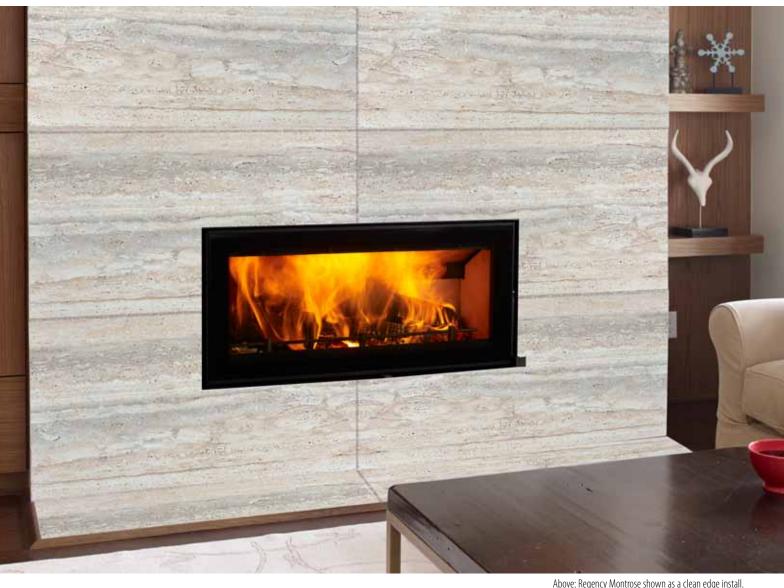

## Regency Montrose

Slow Combustion Fireplace

Above: Regency Montrose shown as a clean edge install.

Designed for modern living, the Regency Montrose will add ambience and enjoyment to any room. The large viewing glass with black etched edge provides an exceptional view of the fire whilst complimenting the décor of any home.

The Montrose is designed to fit into a custom built wall without a brick fireplace or chimney ensuring it can be featured in any room. As a slow combustion heater the unit can be controlled to maximize heat output as well as wood usage.

Designed to not only meet, but exceed the very latest Australian requirements for emissions and efficiency this is the latest in heating technology.