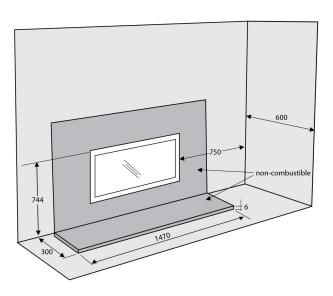

## specifications

framing

clearances

These are **guidelines only**, subject to change without notice. Always refer to the actual product manual that comes with your unit for specific, current dimensions, clearances and installation.