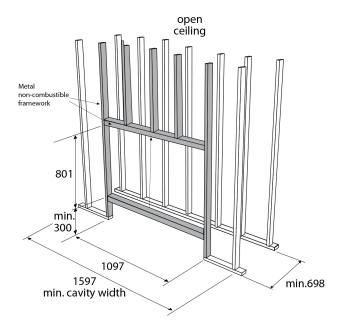

## specifications

framing

clearances

These are **guidelines only**, subject to change without notice. Always refer to the actual product manual that comes with your unit for specific, current dimensions, clearances and installation.