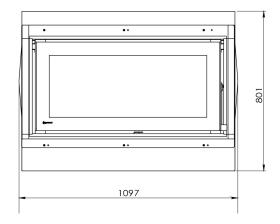

## specifications

framing

clearances

These are **guidelines only**, subject to change without notice. Always refer to the actual product manual that comes with your unit for specific, current dimensions, clearances and installation.