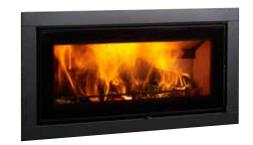

## **Optional Features**

- · Black 4 sided fascia
- Base frame kit raises unit 300mm on sturdy steel frame
- Fan kit
- Flexible ducting for fan kit (4.5m) up to 2 can be fitted
- Outside air kit

Montrose shown with 4 sided fascia