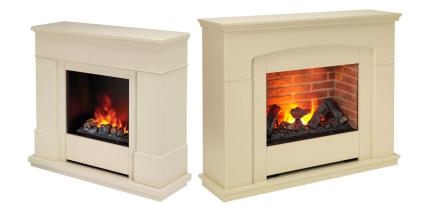

## Moorefield / Alameda

An alluring centerpiece to any home.

- Stylish contemporary fire with 3D Opti-myst flame and smoke effect
- 2kW heat output with two heat settings
- Flame effect can be used independently of heat source
- Silent flame and smoke effect operation
- Suitable to move from room to room
- Easy fill water tank offers up to 8 hours of continuous operation before refilling is required
- Log fuel bed
- Fully variable flame and smoke intensity control
- Thermostat control
- Remote control
- Complete suite, including cream mantle
- Moorefield Dimensions (mm): 864h x 920w x 315d
- Alameda Dimensions (mm): 895h x 1075w x 300d

## Moorefield / Alameda

| Model#                  | Moorefield         |
|-------------------------|--------------------|
| Dimensions (mm)         | 864h x 920w x 315d |
| Model#                  | Alameda            |
| Dimensions (mm)         | 864h x 920w x 315d |
| Framing dimensions      | N/A                |
| Wattage (watts)         | 2000               |
| Replacement Warranty    | 2yr                |
| Heat Settings           | 2                  |
| Thermostat Control      | Yes                |
| Overheat Protection     | Yes                |
| Flame Intensity Control | Yes                |
| Finish                  | Cream              |
| Remote Control          | Yes                |