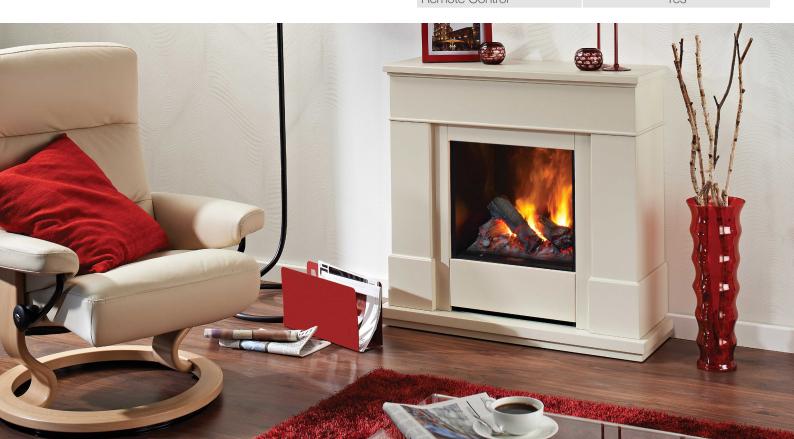

## Moorefield / Alameda

An alluring centerpiece to any home.

- Stylish contemporary fire with 3D Opti-myst flame and smoke effect
- 2kW heat output with two heat settings
- Flame effect can be used independently of heat source
- Silent flame and smoke effect operation
- Suitable to move from room to room
- Easy fill water tank offers up to 8 hours of continuous operation before refilling is required
- Log fuel bed
- Fully variable flame and smoke intensity control
- Thermostat control
- Remote control
- Complete suite, including cream mantle
- Moorefield Dimensions (mm): 864h x 920w x 315d
- Alameda Dimensions (mm): 895h x 1075w x 300d