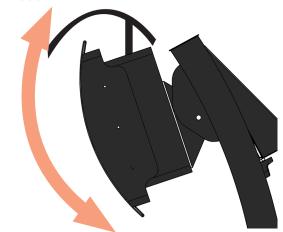

#### ADJUSTABLE TILT HEAD

### **FEATURES:**

- Heat Output: Coverage of up to 18m<sup>2</sup>, the Tungsten Smart-Heat<sup>™</sup> Portable delivers a widespread heat field of up to 3.6m wide and 4.5m deep.
- Versatility: Unique and patented adjustable heat control ensures comfortable heat.
- Efficiency: High intensity ceramic burner, delivering optimal heat with minimal heat loss.
- Wind Resistance: Specifically built to provide constant and consistent heat in any environment.
- Directional Heat: Innovative adjustable tilting head ensures warmth goes exactly where you want it.
- Modular Design: Functional and pragmatic, the Tungsten Smart-Heat<sup>™</sup> Portable can easily be assembled, dismantled and stored.
- Manoeuvrability: Anti-tilt structure with built-in wheels for easy movement.