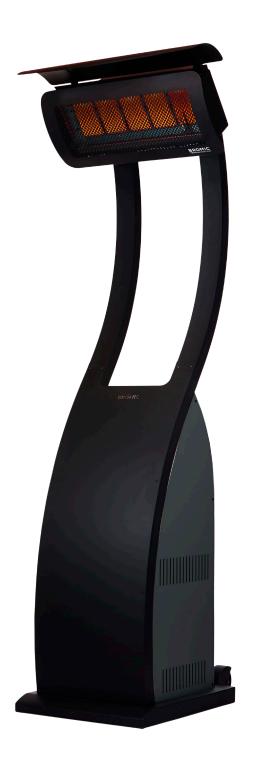

# TUNGSTEN SMART-HEAT<sup>TM</sup> PORTABLE

## A new era in portable gas heating

The Tungsten Smart-Heat<sup>™</sup> Portable Gas Radiant Heater is the synthesis of cutting edge design, world first engineering and practical functionality.

Consistent with Bromic Heating's vision for industry innovation, the Tungsten Smart-Heat<sup>™</sup> Portable takes relocatable gas heating to the next level with its efficiency and effectiveness unparalleled in todays market.

### **FEATURES:**

- Heat Output: Coverage of up to 18m<sup>2</sup>, the Tungsten Smart-Heat<sup>™</sup> Portable delivers a widespread heat field of up to 3.6m wide and 4.5m deep.
- Versatility: Unique and patented adjustable heat control ensures comfortable heat.
- Efficiency: High intensity ceramic burner, delivering optimal heat with minimal heat loss.
- Wind Resistance: Specifically built to provide constant and consistent heat in any environment.
- Directional Heat: Innovative adjustable tilting head ensures warmth goes exactly where you want it.
- Modular Design: Functional and pragmatic, the Tungsten Smart-Heat<sup>™</sup> Portable can easily be assembled, dismantled and stored.
- Manoeuvrability: Anti-tilt structure with built-in wheels for easy movement.