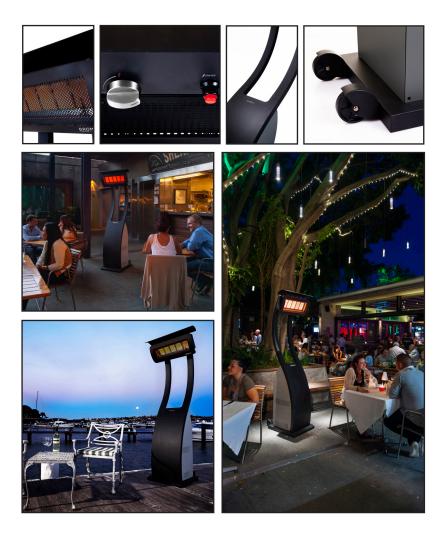

### **FEATURES:**

- Heat Output: Coverage of up to 18m<sup>2</sup>, the Tungsten Smart-Heat<sup>™</sup> Portable delivers a widespread heat field of up to 3.6m wide and 4.5m deep.
- Versatility: Unique and patented adjustable heat control ensures comfortable heat.
- Efficiency: High intensity ceramic burner, delivering optimal heat with minimal heat loss.
- Wind Resistance: Specifically built to provide constant and consistent heat in any environment.
- Directional Heat: Innovative adjustable tilting head ensures warmth goes exactly where you want it.
- Modular Design: Functional and pragmatic, the Tungsten Smart-Heat<sup>™</sup> Portable can easily be assembled, dismantled and stored.
- Manoeuvrability: Anti-tilt structure with built-in wheels for easy movement.