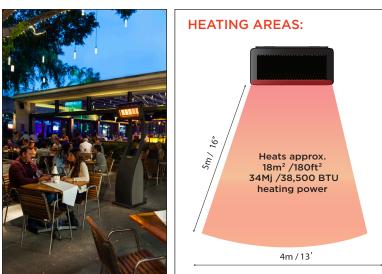

### **FEATURES:**

- Heat Output: Coverage of up to 18m<sup>2</sup>, the Tungsten Smart-Heat<sup>™</sup> Portable delivers a widespread heat field of up to 3.6m wide and 4.5m deep.
- Versatility: Unique and patented adjustable heat control ensures comfortable heat.
- Efficiency: High intensity ceramic burner, delivering optimal heat with minimal heat loss.
- Wind Resistance: Specifically built to provide constant and consistent heat in any environment.
- Directional Heat: Innovative adjustable tilting head ensures warmth goes exactly where you want it.
- Modular Design: Functional and pragmatic, the Tungsten Smart-Heat<sup>™</sup> Portable can easily be assembled, dismantled and stored.
- Manoeuvrability: Anti-tilt structure with built-in wheels for easy movement.