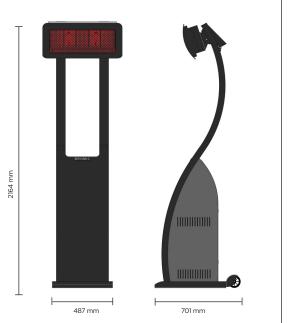

-------------------------------------|
| Ignition                    | 1.5V repetitive spark ignitor           |
| Adjustable Heat Output      | 23 Mj - 34Mj                            |
| Gas Type                    | LPG                                     |
| Gas Supply                  | Gas Cylinder not included               |
| Weight (excluding cylinder) | 56 Kg                                   |
| Safety features             | Flame Failure & Anti-Tilt Safety Device |
| Gas supply pressure         | 2.75 kPa                                |
|                             |                                         |

International patent pending and design registered by BROMIC HEATING Pty Ltd, a member of the Bromic Group of companies.

#### ADJUSTABLE TILT HEAD



#### DIMENSIONS



#### MINIMUM INSTALLATION CLEARANCES



## **BROMIC**HEATING.COM

SMART-HEATING

HEAD OFFICE: 1 Suttor Street, Silverwater, Sydney NSW 2128 Australia HEAD OFFICE POSTAL: PO Box 6062, Silverwater, Sydney NSW 1811 Australia T: 1300 276 642 (within Australia) or +61 2 9748 3900 (from overseas) F: +61 2 9748 4289 E: info@bromicheating.com W: www.bromicheating.com