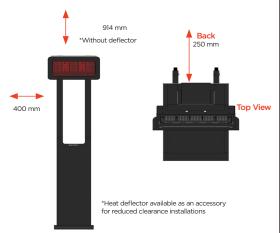

Ignition                    | 1.5V repetitive spark ignitor           |
| Adjustable Heat Output      | 23 Mj - 34Mj                            |
| Gas Type                    | LPG                                     |
| Gas Supply                  | Gas Cylinder not included               |
| Weight (excluding cylinder) | 56 Kg                                   |
| Safety features             | Flame Failure & Anti-Tilt Safety Device |
| Gas supply pressure         | 2.75 kPa                                |
|                             |                                         |

International patent pending and design registered by BROMIC HEATING Pty Ltd, a member of the Bromic Group of companies.

#### ADJUSTABLE TILT HEAD



#### DIMENSIONS



#### MINIMUM INSTALLATION CLEARANCES



## **BROMIC**HEATING.COM

SMART-HEATING

HEAD OFFICE: 1 Suttor Street, Silverwater, Sydney NSW 2128 Australia HEAD OFFICE POSTAL: PO Box 6062, Silverwater, Sydney NSW 1811 Australia T: 1300 276 642 (within Australia) or +61 2 9748 3900 (from overseas) F: +61 2 9748 4289 E: info@bromicheating.com W: www.bromicheating.com